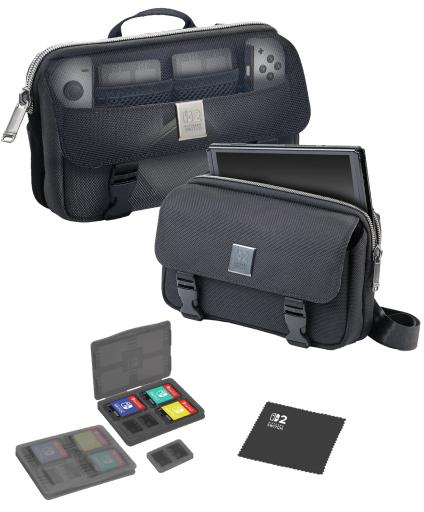

## **CROSSBODY BAG**

- Padded back pocket holds and protects Nintendo Switch™ 2, Nintendo Switch™ OLED Model, or Nintendo Switch™, without Joy-Cons™ attached. Front pocket safely stores Joy-Cons™, AC Adapter, HDMI Cable, Joy-Con™ Straps and 2 Game Card Case. Adjustable shoulder strap. Soft Cleaning Cloth.
- Game Card Case 2 pcs:
   Each case holds 4 Game Card.
- Micro SD Card Case 2 pcs:
   Each case holds 2 Micro SD Cards and fits in any section of Game Card Case. Dust free protection.