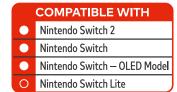

## **CROSSBODY BAG**

- Padded back pocket holds and protects Nintendo Switch™ 2, Nintendo Switch™ OLED Model, or Nintendo Switch™, without Joy-Cons™ attached. Front pocket safely stores Joy-Cons™, AC Adapter, HDMI Cable, Joy-Con™ Straps and 2 Game Card Case. Adjustable shoulder strap. Soft Cleaning Cloth.
- Game Card Case 2 pcs:
   Each case holds 4 Game Card.
- Micro SD Card Case 2 pcs:
   Each case holds 2 Micro SD Cards and fits in any section of Game Card Case. Dust free protection.