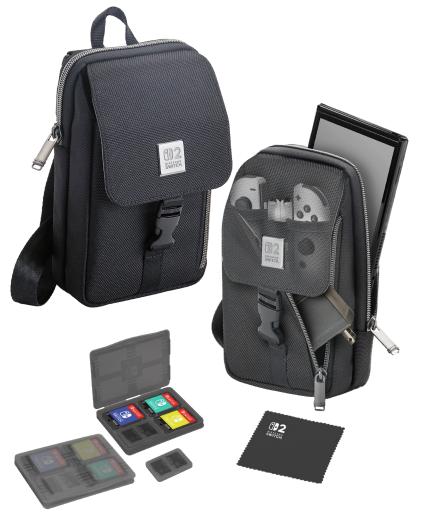

## **CROSSBODY BAG**

- Padded back pocket holds and protects Nintendo Switch™ 2, Nintendo Switch™ OLED Model, or Nintendo Switch™, without Joy-Cons™ attached, and 2 Game Card Cases. Front pocket safely stores Joy-Cons™, AC Adapter, HDMI Cable and Joy-Con™ Straps. Adjustable shoulder strap. Soft Cleaning Cloth.
- Game Card Case 2 pcs:
   Each case holds 4 Game Card.
- Micro SD Card Case 2 pcs:
   Each case holds 2 Micro SD Cards and fits in any section of Game Card Case. Dust free protection.