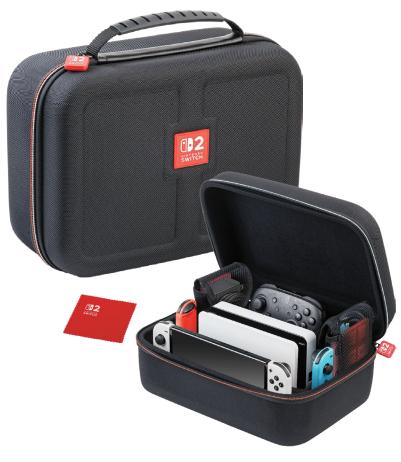

## **DELUXE SYSTEM CASE**

Holds and protects complete Nintendo Switch™2 System. Sectioned compartments secure Nintendo Switch™ or Nintendo Switch™ OLED Model with or without Action Grips attached, Charging Dock, Joy-Con™ Grip or Pro Controller. Storage for extra 2 Joy-Cons with or without Action Grips. Durable 1680D hard shell case for maximum protection. Comfortable carrying handle.

- Mesh Pockets 2 pcs:
   Holds AC adaptor with power cord, HDMI cable and
   Joy-Con™ Straps. Inner compartment holds Game
   Card Case.
- Game Card Case 2 pcs:
   Each case holds 4 Game Cards.
- Micro SD Card Case 2 pcs: Each case holds 2 Micro SD cards and fits in any section of Game Card Case. Dust free protection Micro SD Card Case 2 pcs.
- Nintendo Switch™2 Cleaning Cloth. Keeps system clean.