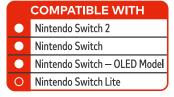

## HARD SHELL CASE PROTECTS NINTENDO SWITCH™2 NINTENDO SWITCH™ OLED MODEL OR NINTENDO SWITCH™ SYSTEM AND ACCESSORIES

- Bottom tray with elastic strap securely holds
   Charging Dock, Pro Controller or Joy-Con™ Grip.
   Padded divider with elastic strap to securely hold AC
   Adapter and HDMI Cable.
- Adjustable Viewing Stand protects Switch™ screen and Analog Sticks.
- Recessed insert firmly holds either Nintendo Switch™ or Nintendo Switch™ OLED Model.
- Comfortable carrying handle.
- 12 capacity Game Card Case. Stores neatly beneath Nintendo Switch™ System.
- 2 capacity Micro SD Card Case 2 pcs. Fits in any section of Game Card Case.