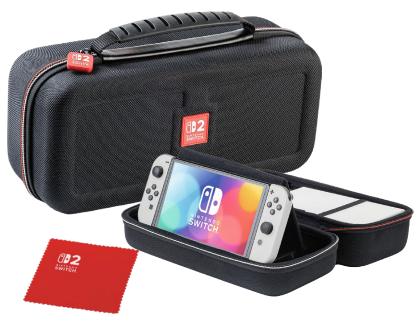

## HARD SHELL CASE PROTECTS NINTENDO SWITCH™2 NINTENDO SWITCH™ OLED MODEL OR NINTENDO SWITCH™ SYSTEM AND ACCESSORIES

- Bottom tray with elastic strap securely holds
   Charging Dock, Pro Controller or Joy-Con™ Grip.
   Padded divider with elastic strap to securely hold AC
   Adapter and HDMI Cable.
- Adjustable Viewing Stand protects Switch™ screen and Analog Sticks.
- Recessed insert firmly holds either Nintendo Switch™ or Nintendo Switch™ OLED Model.
- Comfortable carrying handle.
- 12 capacity Game Card Case. Stores neatly beneath Nintendo Switch™ System.
- 2 capacity Micro SD Card Case 2 pcs. Fits in any section of Game Card Case.