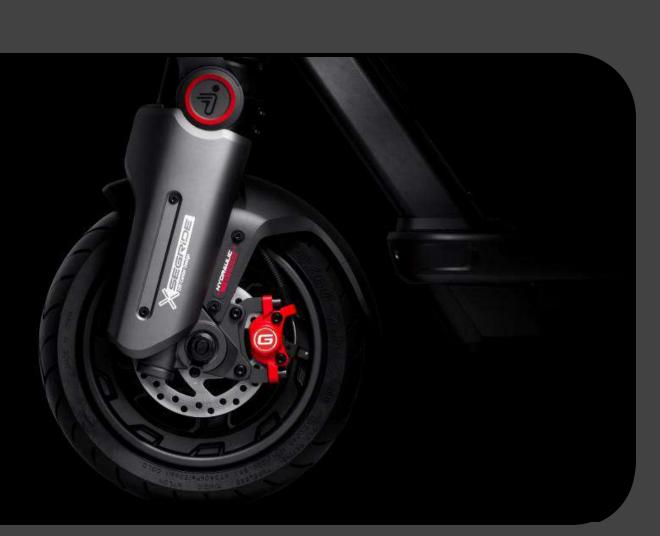

### Efficient Front & Rear Disc Brakes

The upgraded double-action piston disc brakes feature four brake pads, two per brake caliper. This provides better contact between the pads and the rotor improving heat dissipation and increasing braking efficiency.

# Dual Hydraulic Suspension

80 km Max. Range

> DD Km Range at Max. Speed