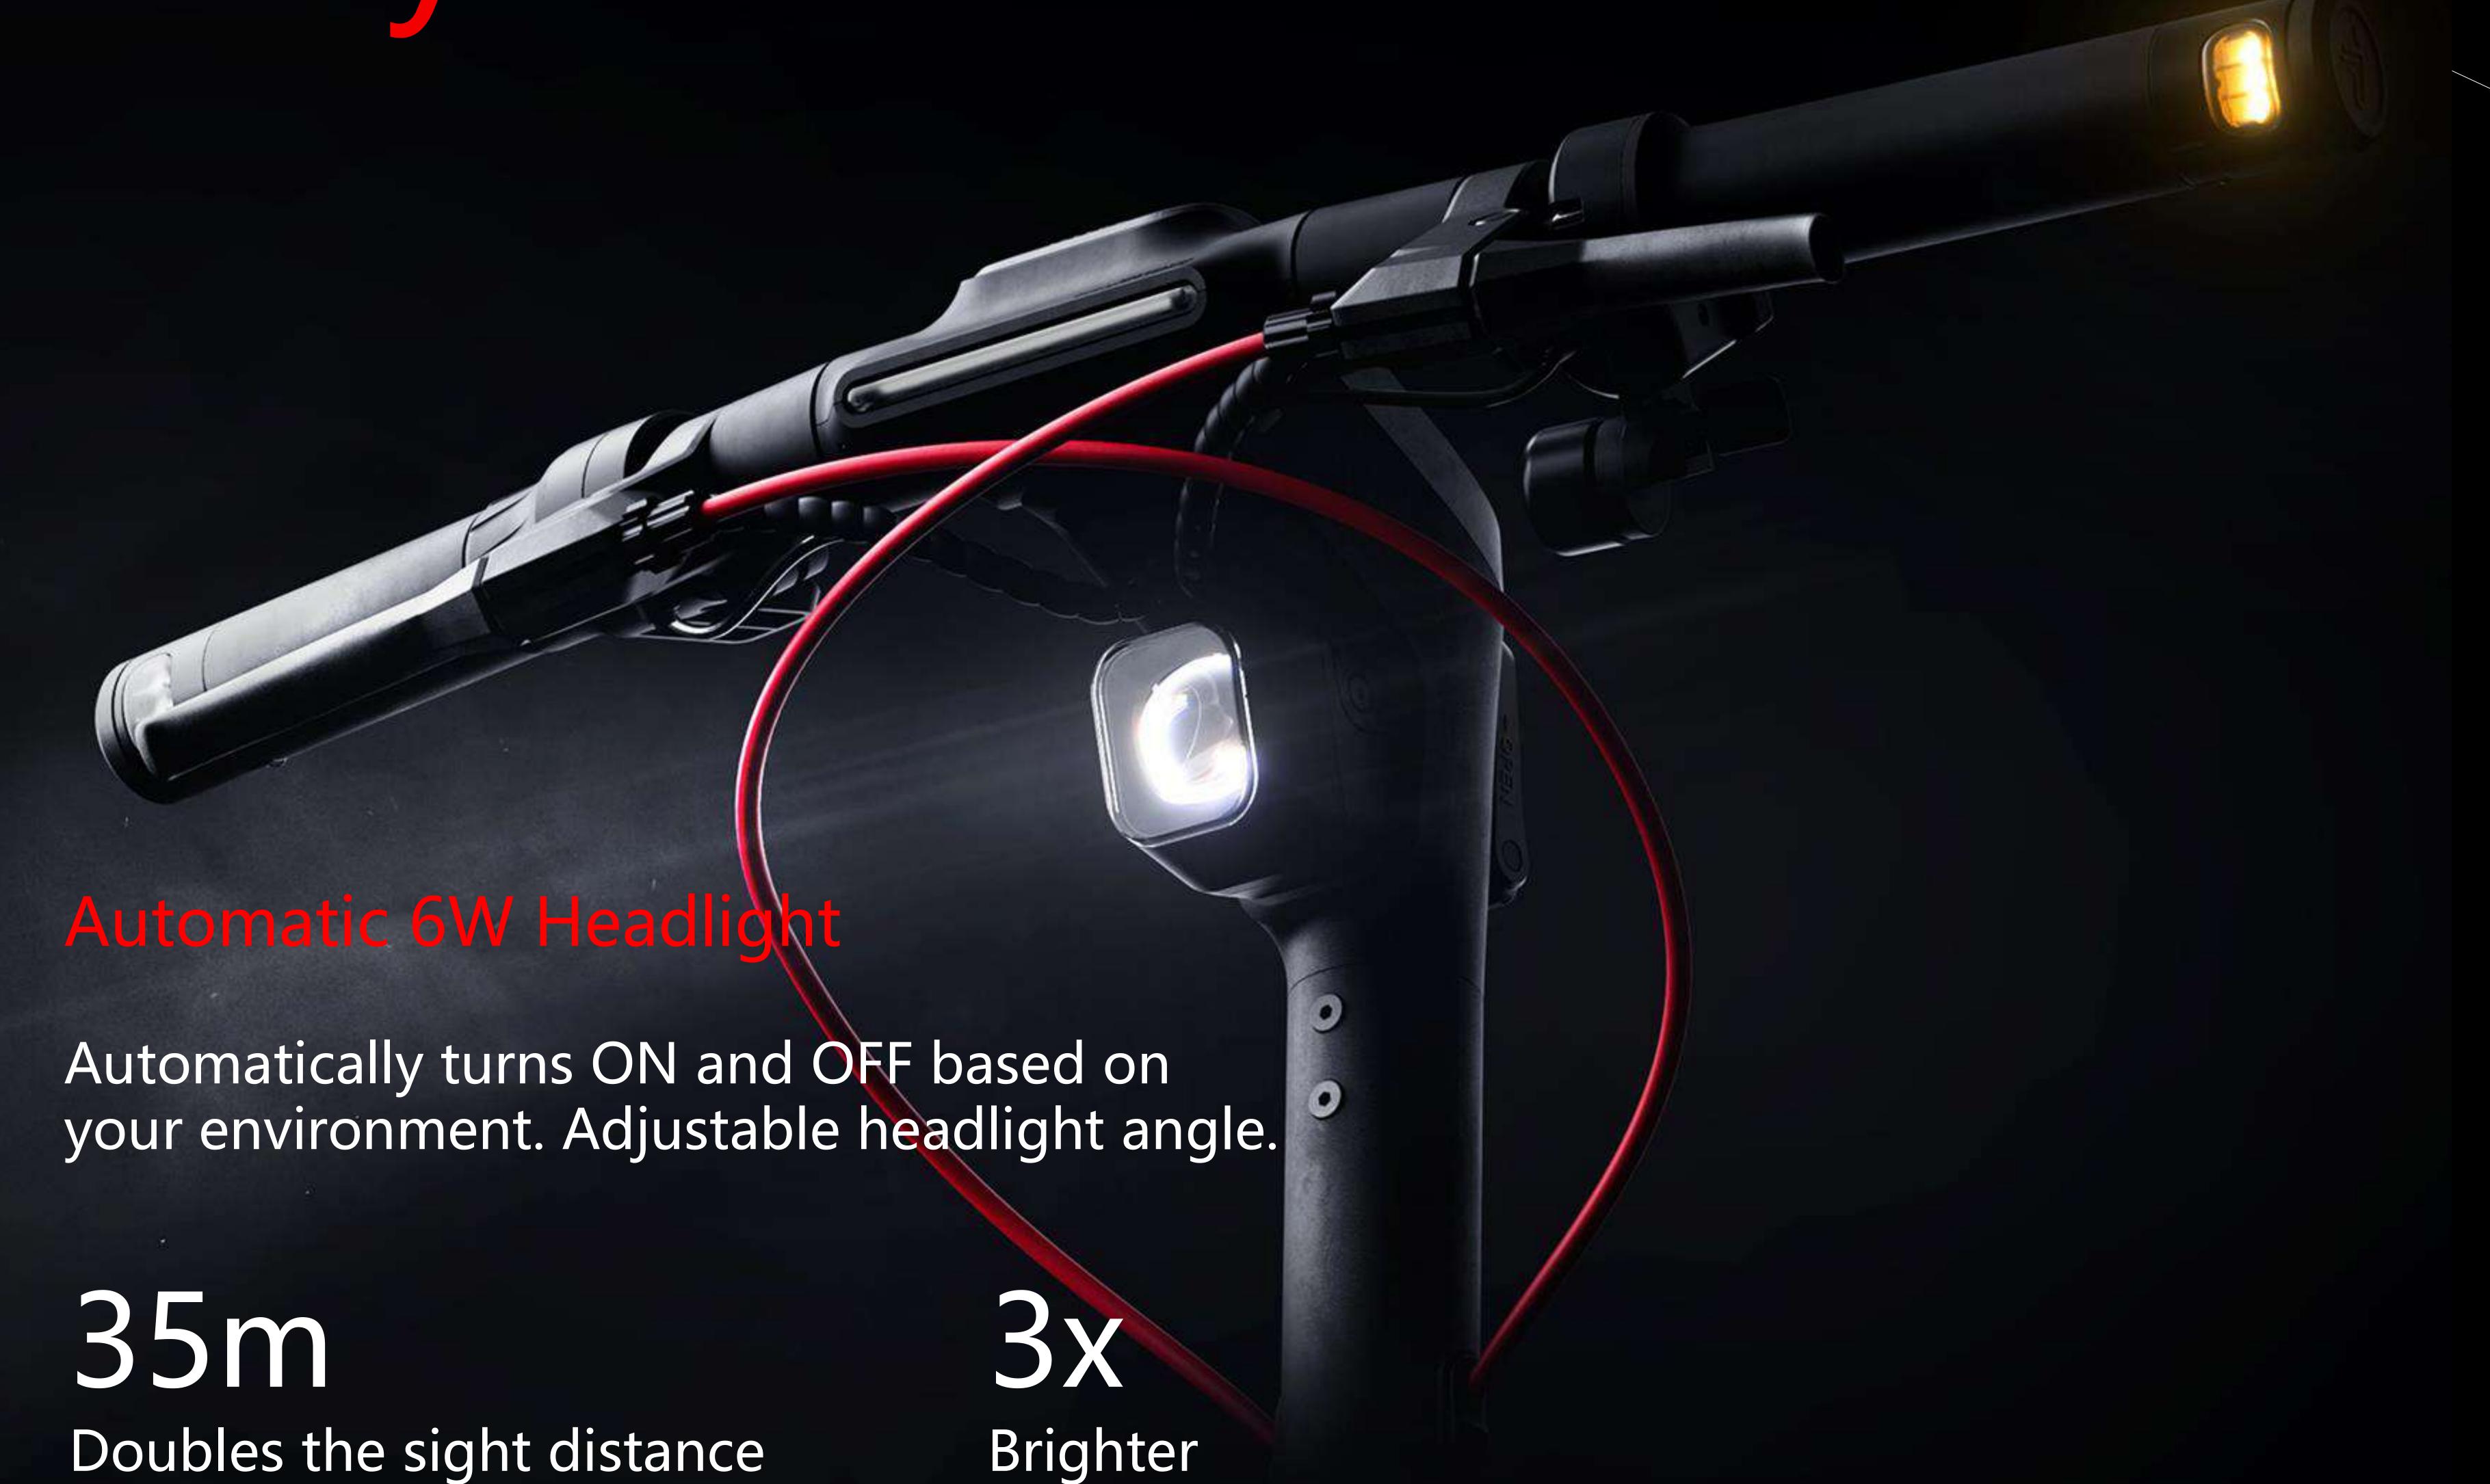

## 360° Safety Lighting System

Front and Rear Built-In Turn Indicators

Brake Light