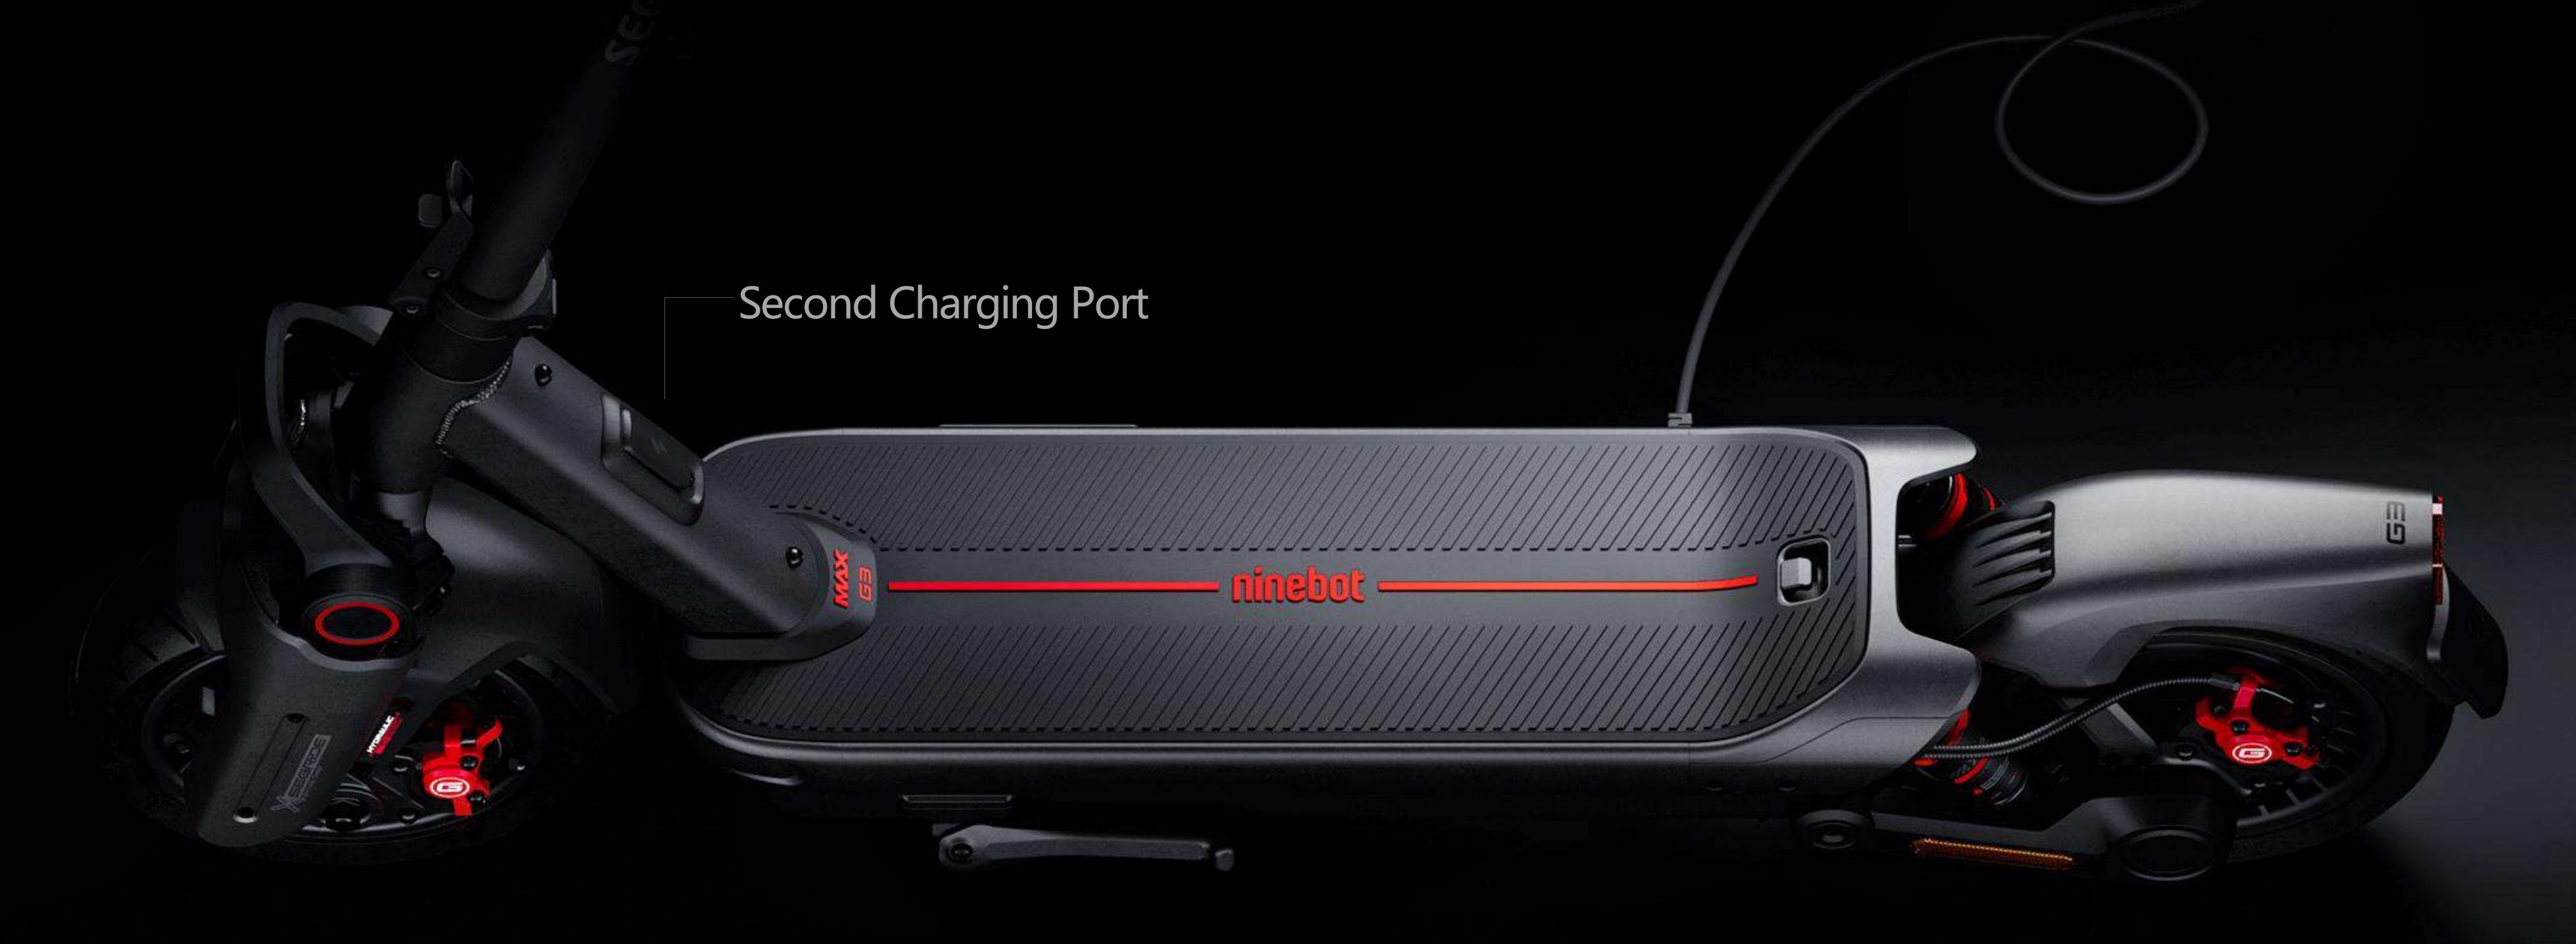

- Bluetooth Connection
- Lock & Unlock Your eKickScooter
- Track Riding Status & Battery Life
- Easily Update Firmware
- Customizable Buttons
- And Much More!

Built-in fast charger, charging requires only one cable.

No charging block.

3.5 hours

Built-in Fast Charging Time

2.5 hours

Dual Input Charging Time\*

The Smart Battery Management System (BMS) closely monitors the battery status with six-protection mechanism to ensure battery safety.