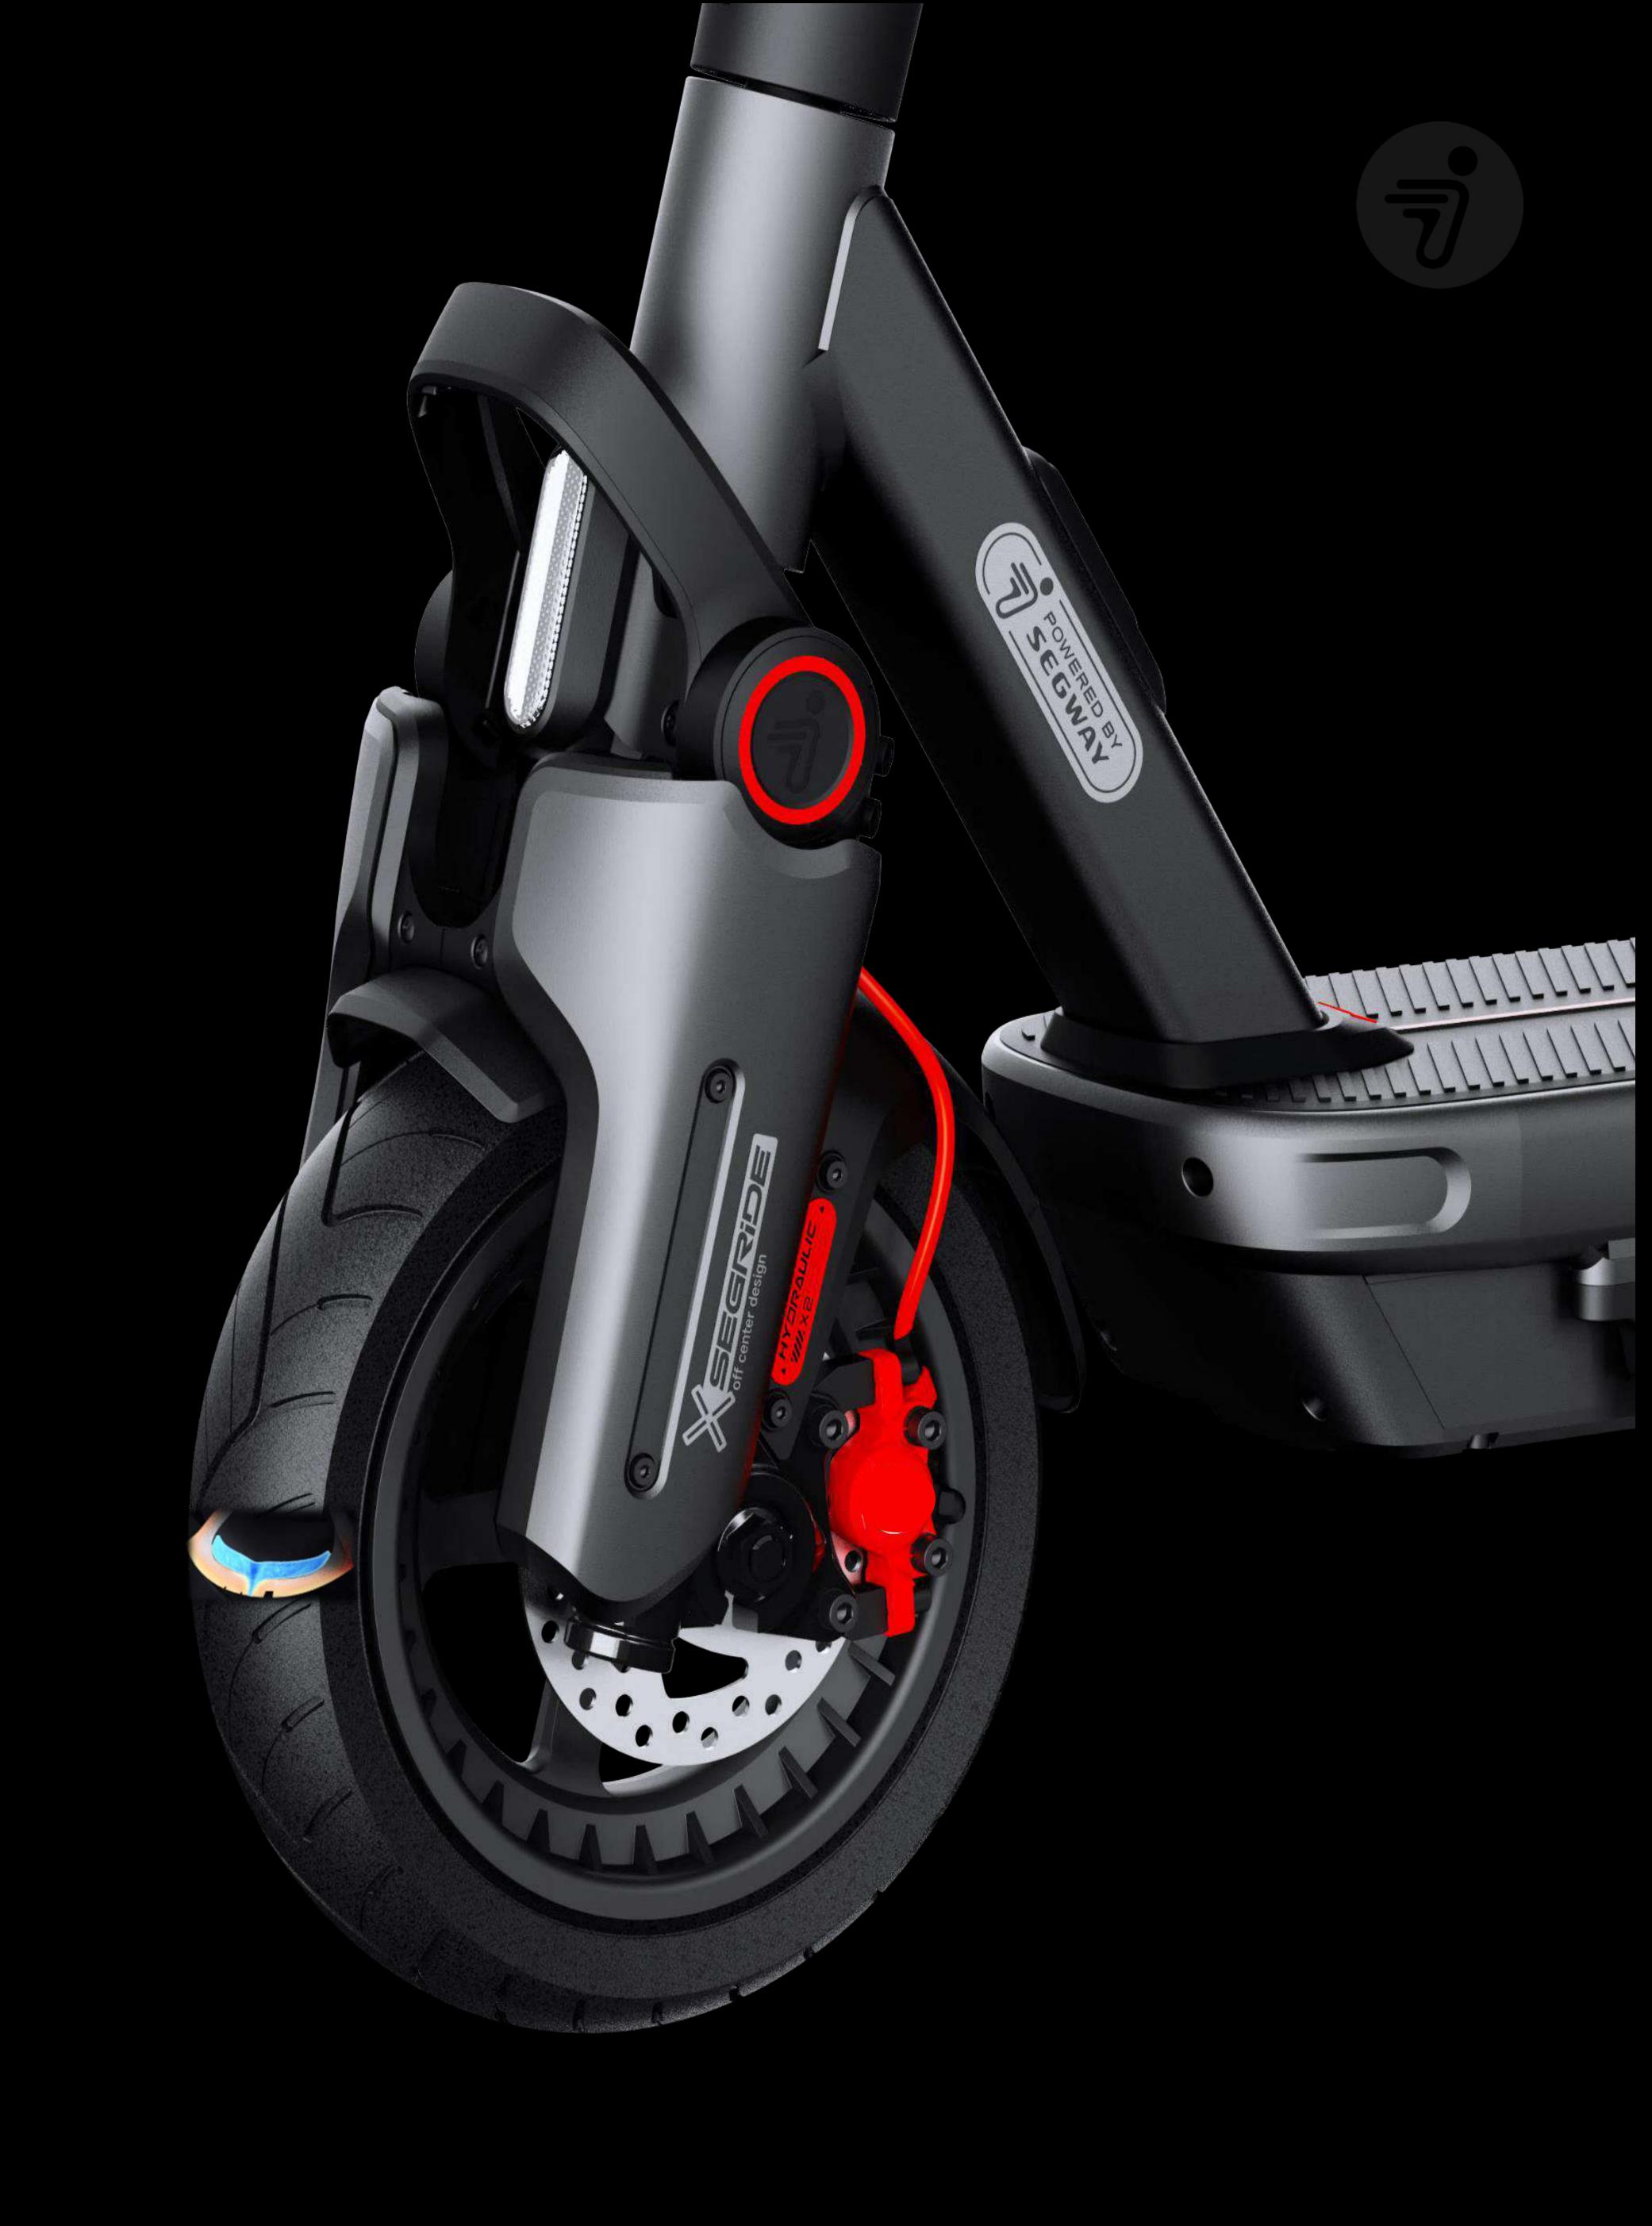

### Efficient Front & Rear Disc Brakes

The upgraded double-action piston disc brakes feature four brake pads, two per brake caliper. This provides better contact between the pads and the rotor improving heat dissipation and increasing braking efficiency.