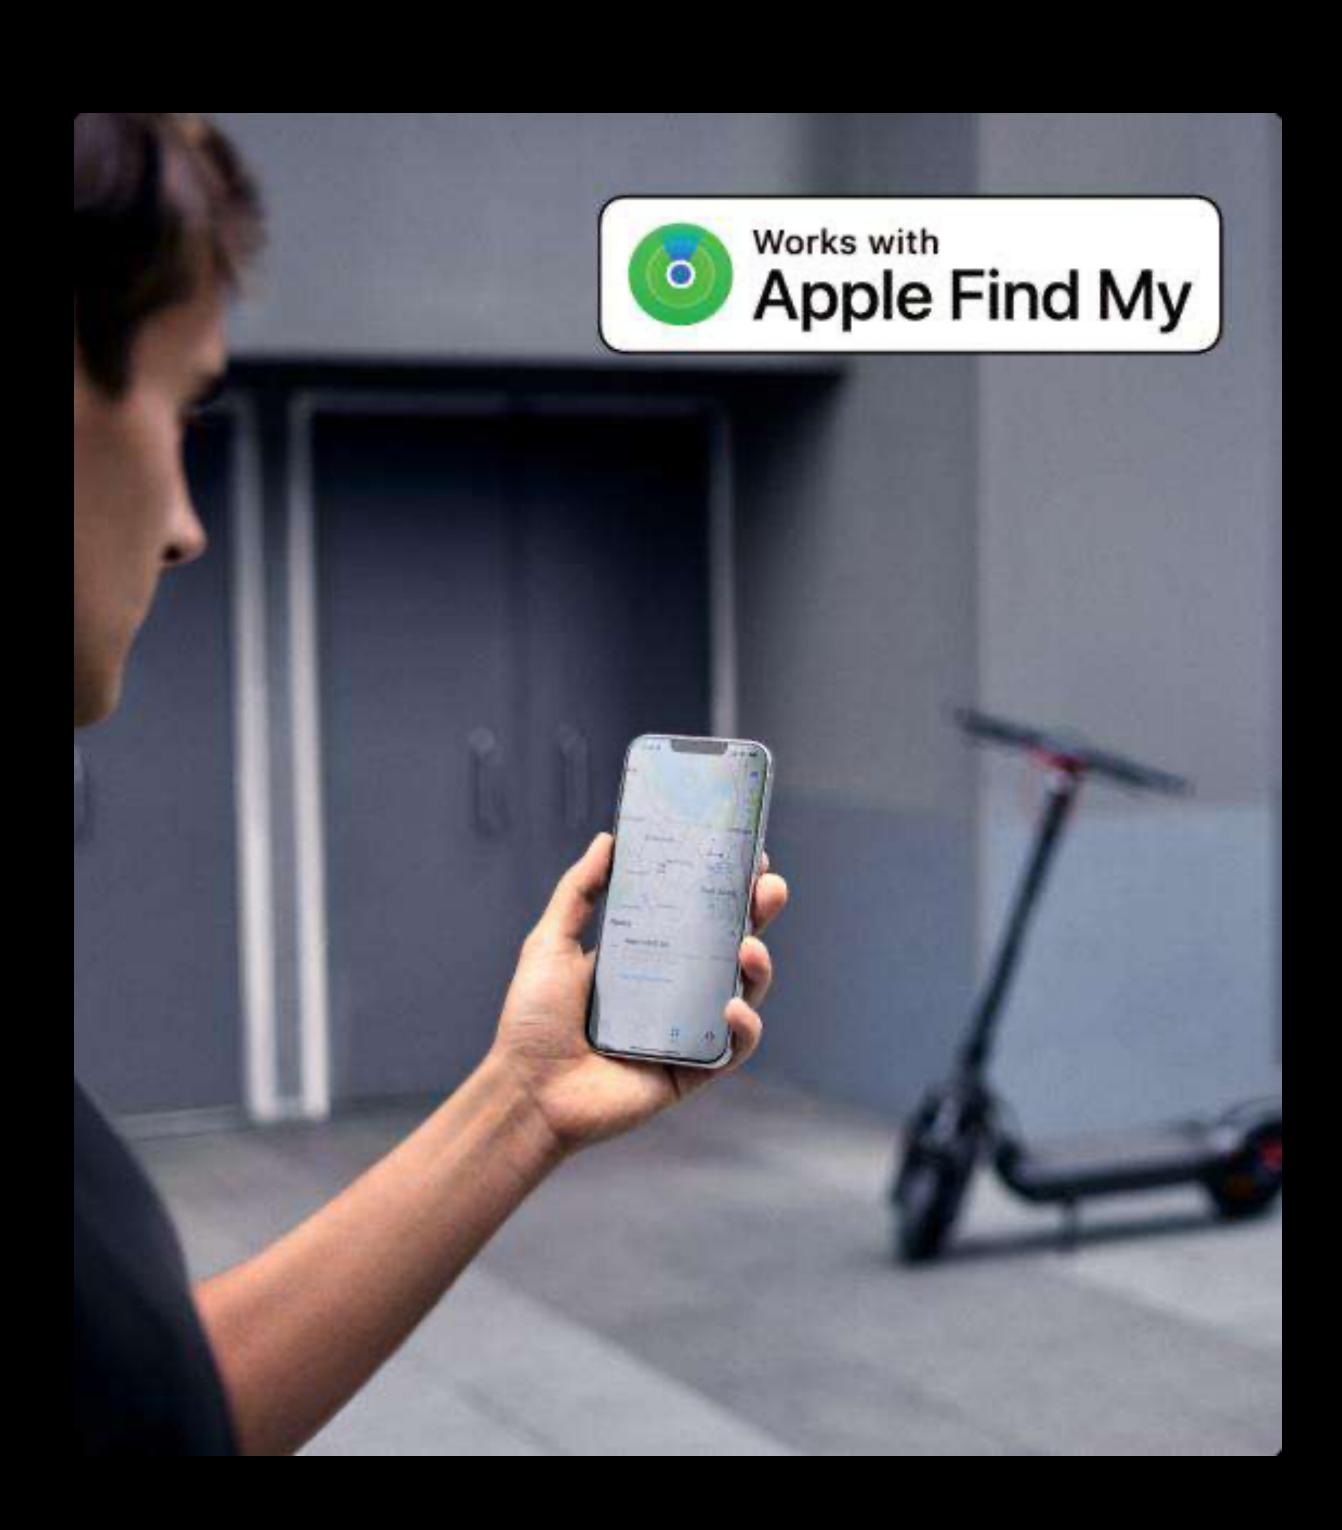

### Track the eKickScooter with Segway Mobility APP Apple Find My

Apple Find My can be activated through the Segway Mobility App and paired with the eKickScooter. It can be easily detected using the "Find My" App on your Apple devices.