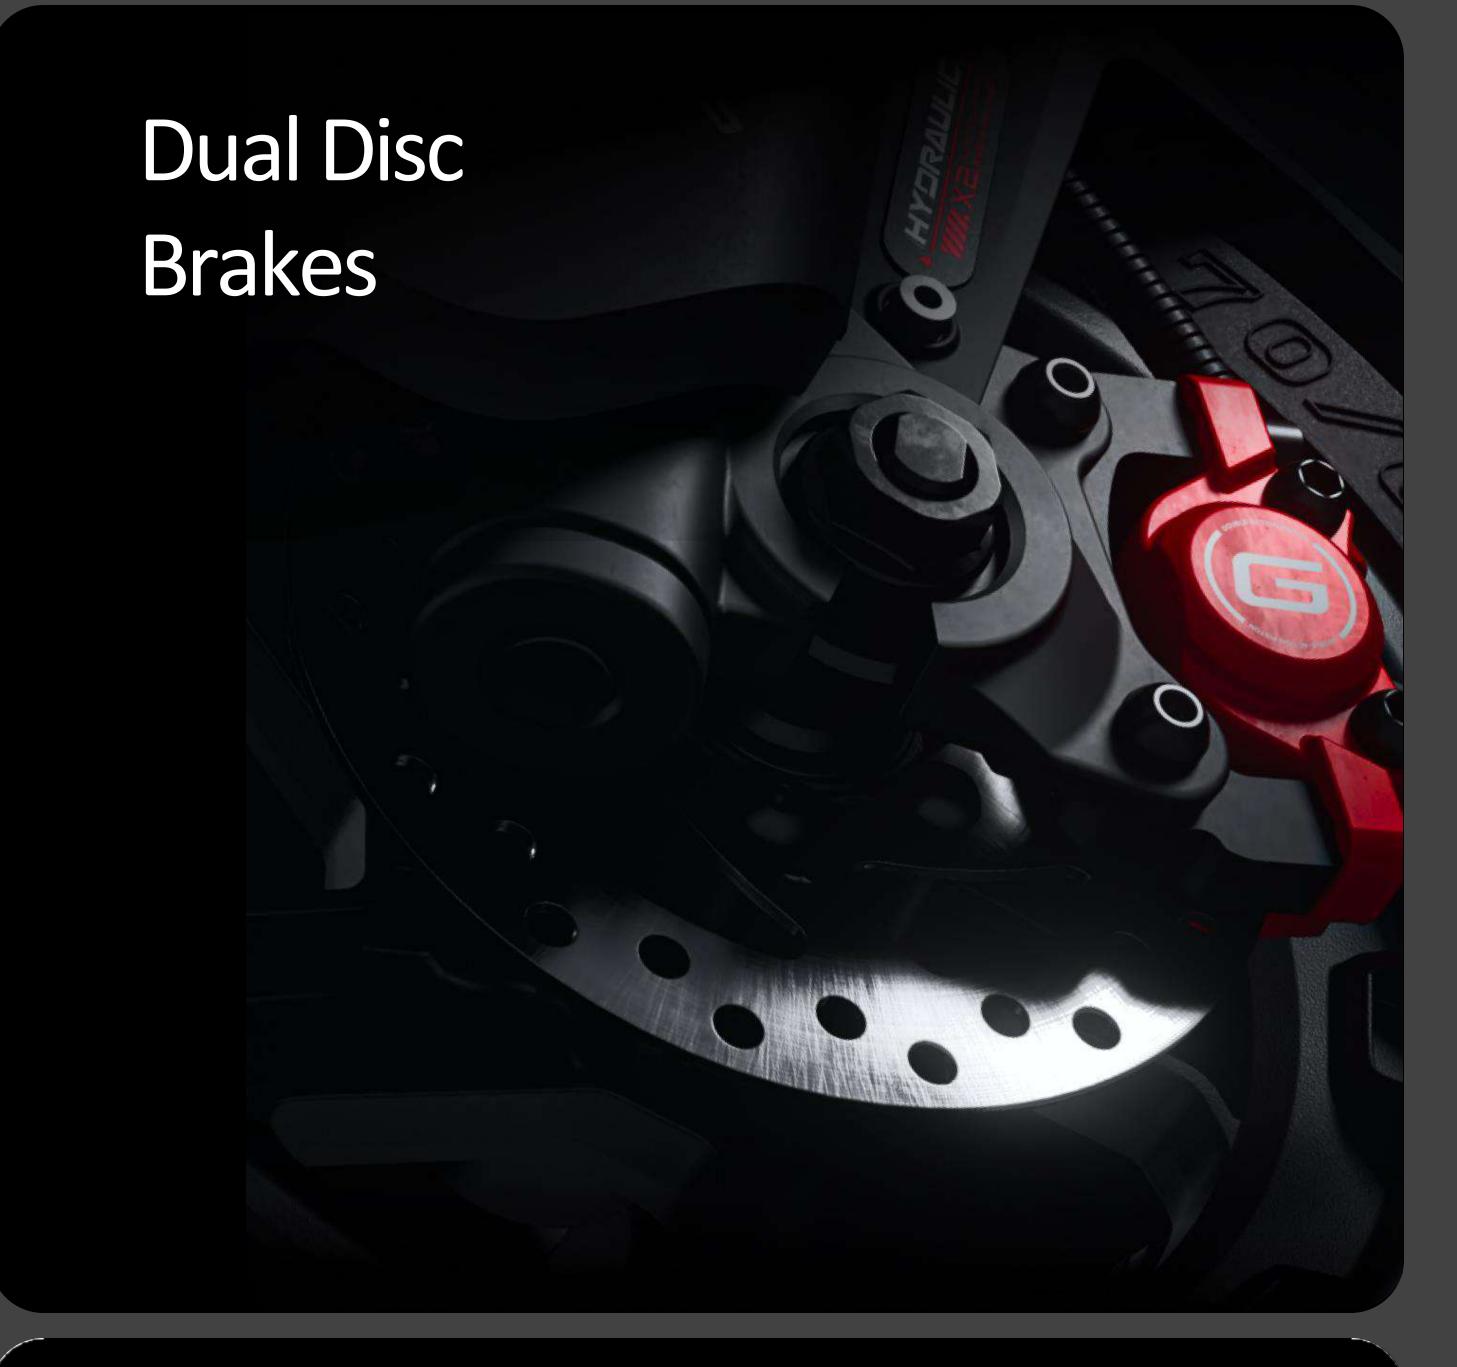

### Efficient Front & Rear Disc Brakes

The upgraded double-action piston disc brakes feature four brake pads, two per brake caliper. This provides better contact between the pads and the rotor improving heat dissipation and increasing braking efficiency.