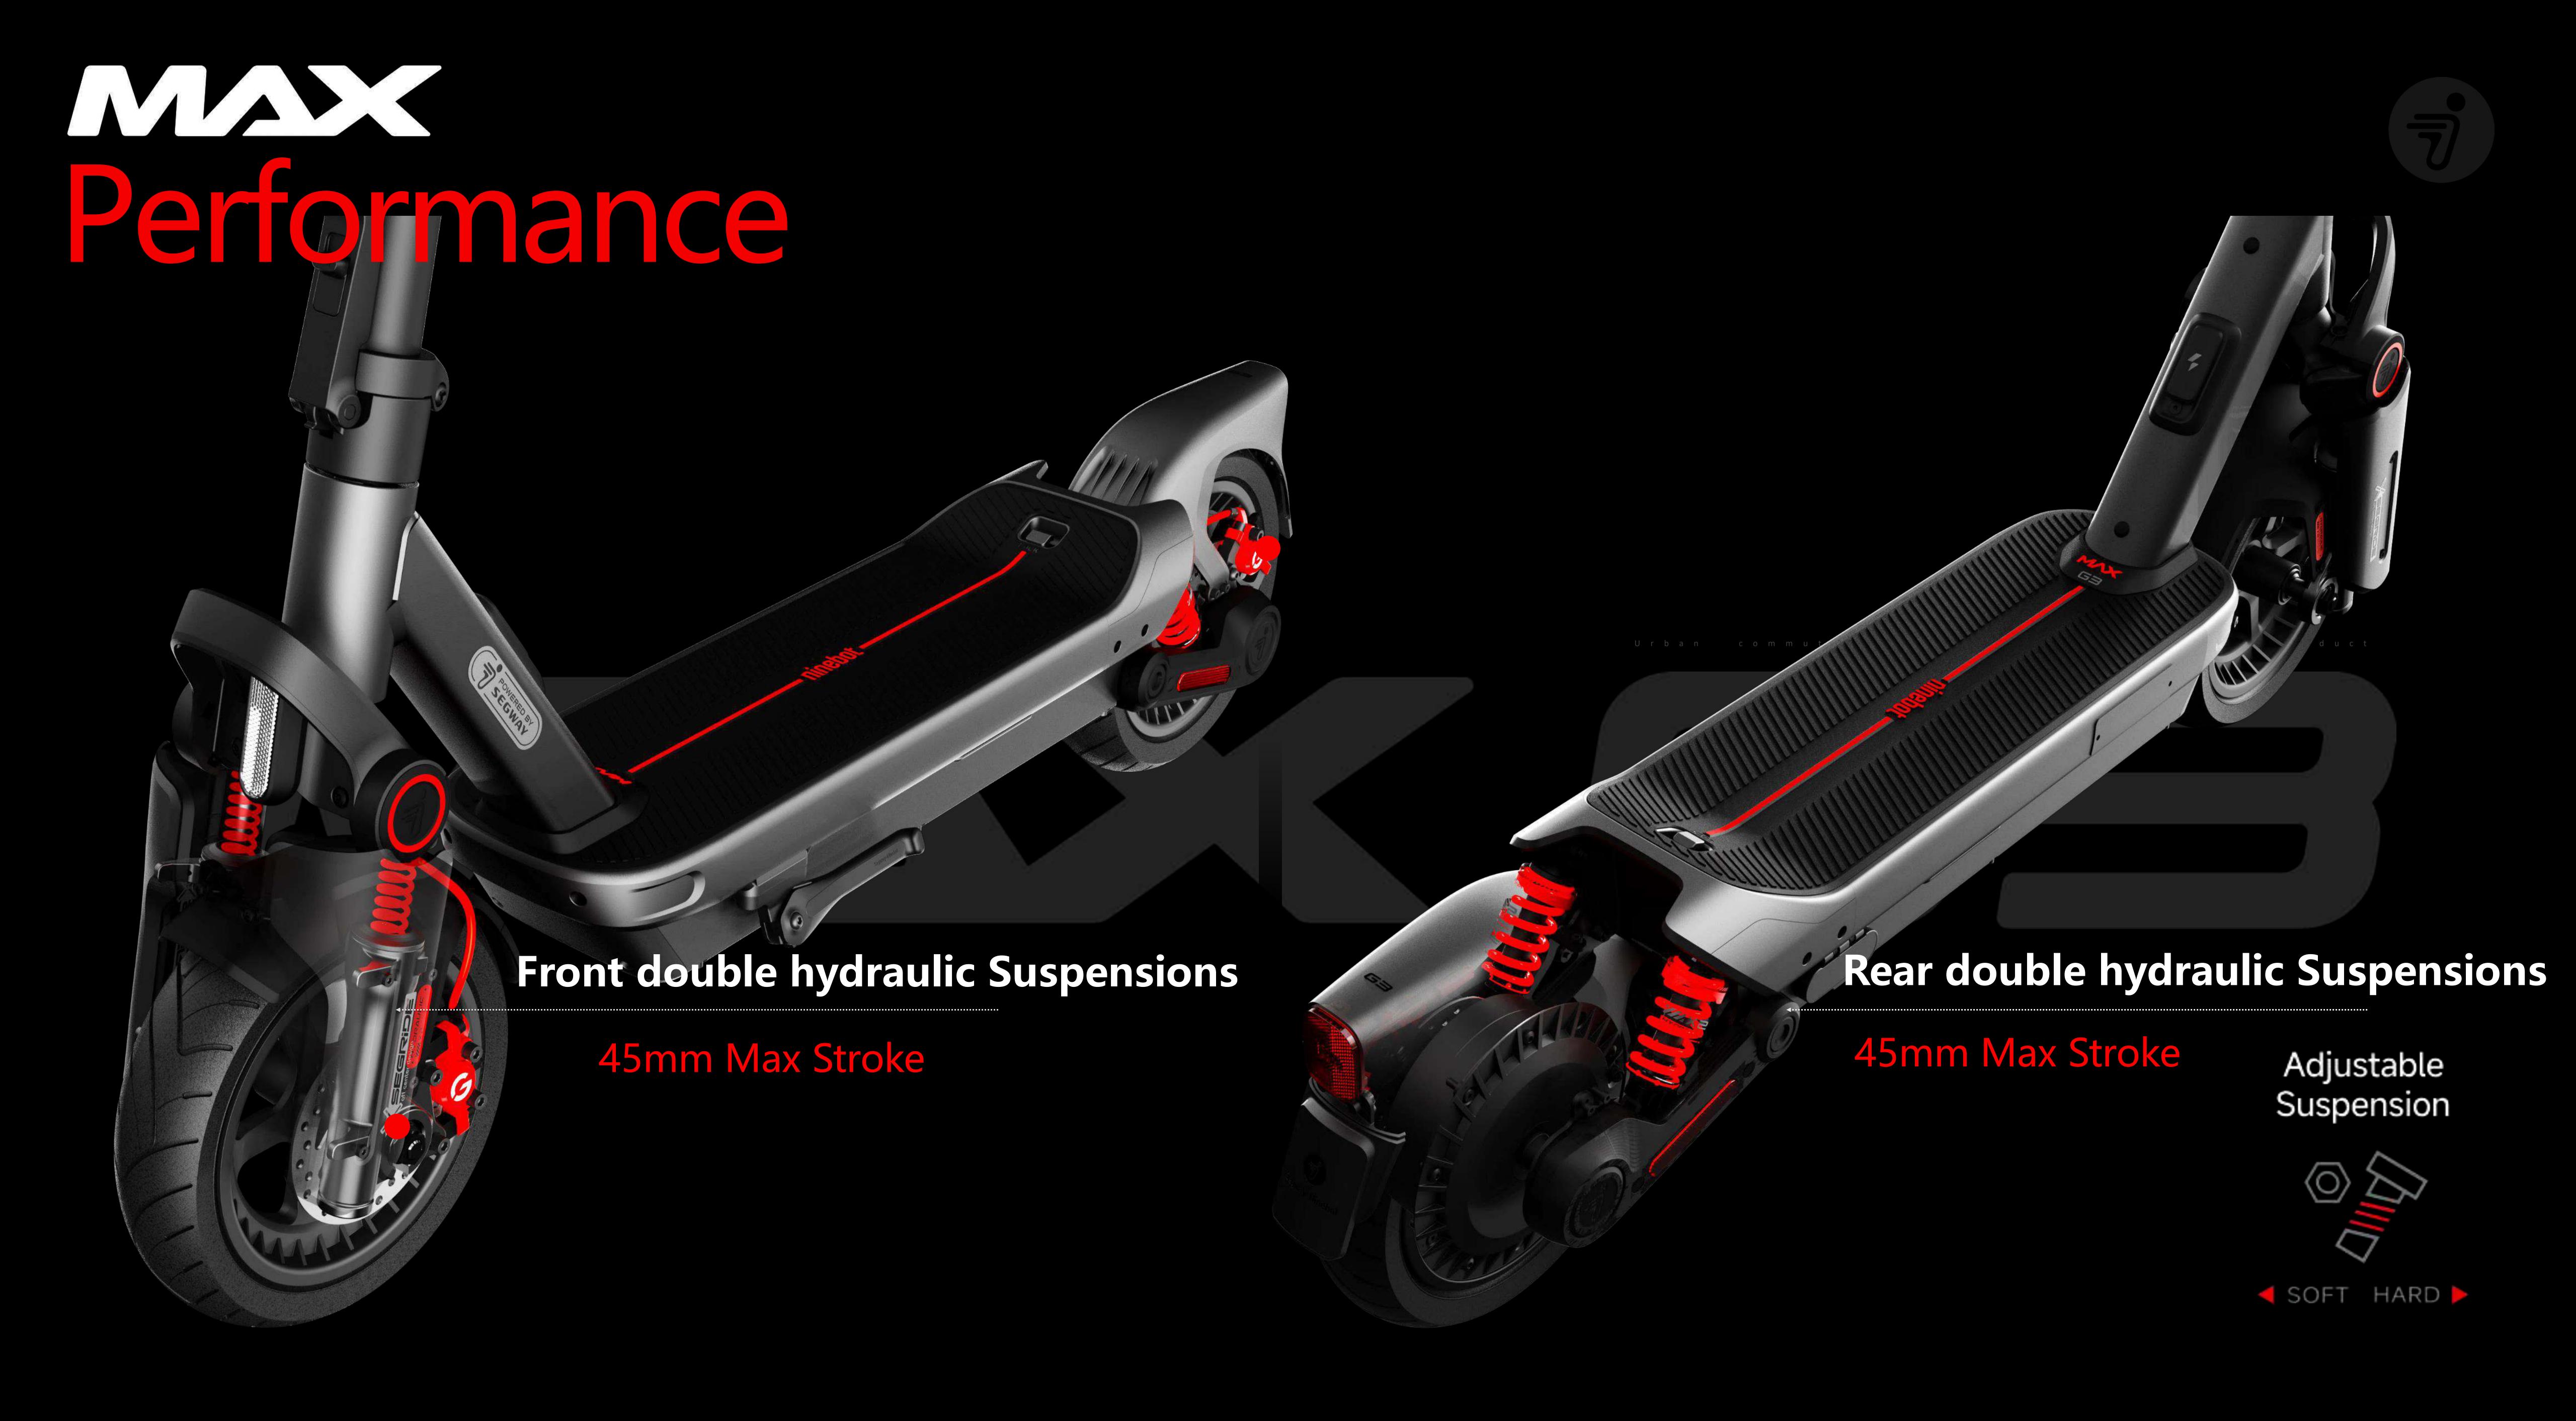

# Performance

11-inch Ultra-Wide Self-Sealing Tyres

# Dual Hydraulic Suspension

80 km Max. Range

> DD Km Range at Max. Speed