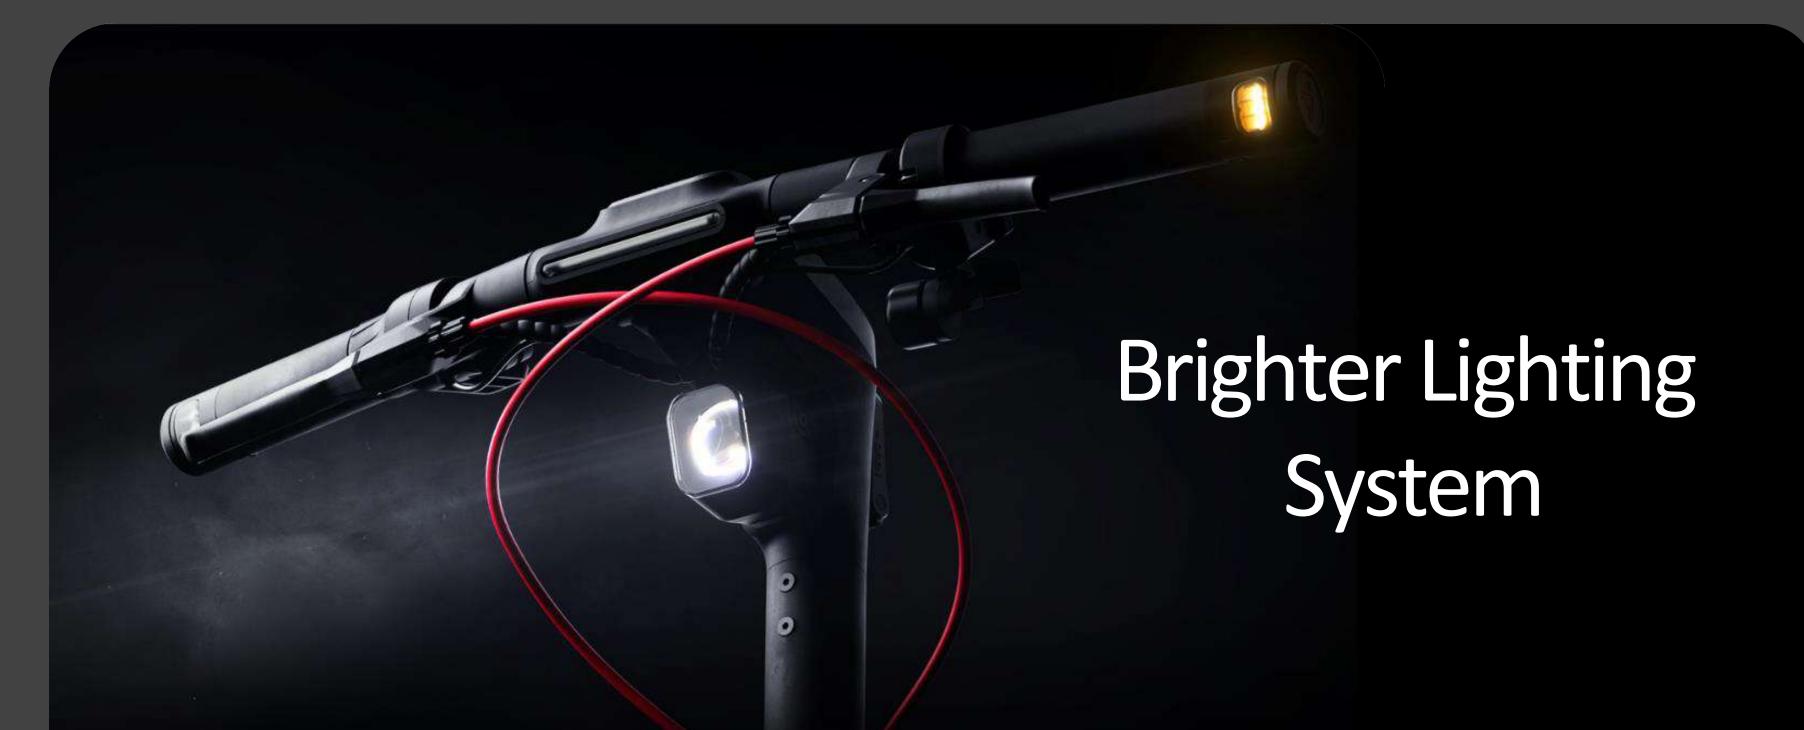

## 360° Safety Lighting System

Front and Rear Built-In Turn Indicators

Brake Light