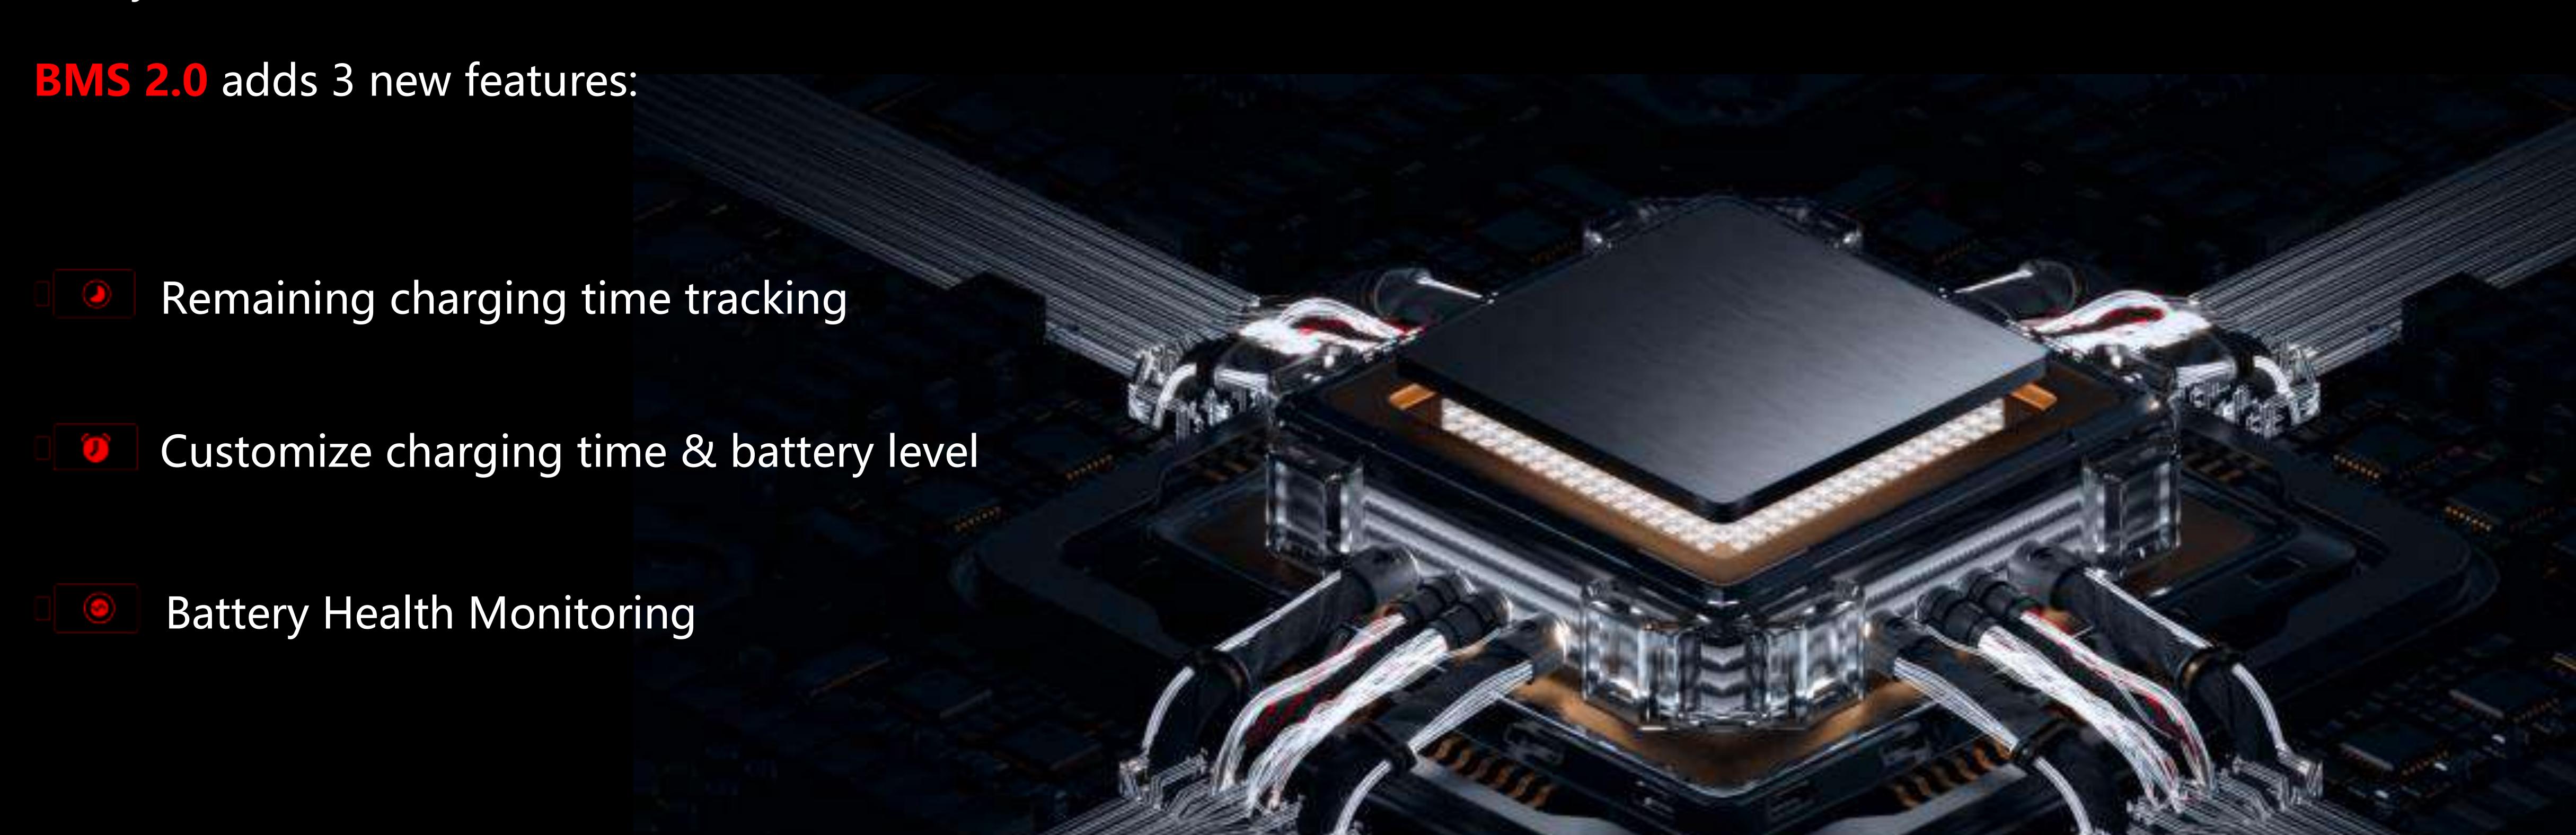

No charging block.

3.5 hours

Built-in Fast Charging Time

2.5 hours

Dual Input Charging Time\*

The Smart Battery Management System (BMS) closely monitors the battery status with six-protection mechanism to ensure battery safety.