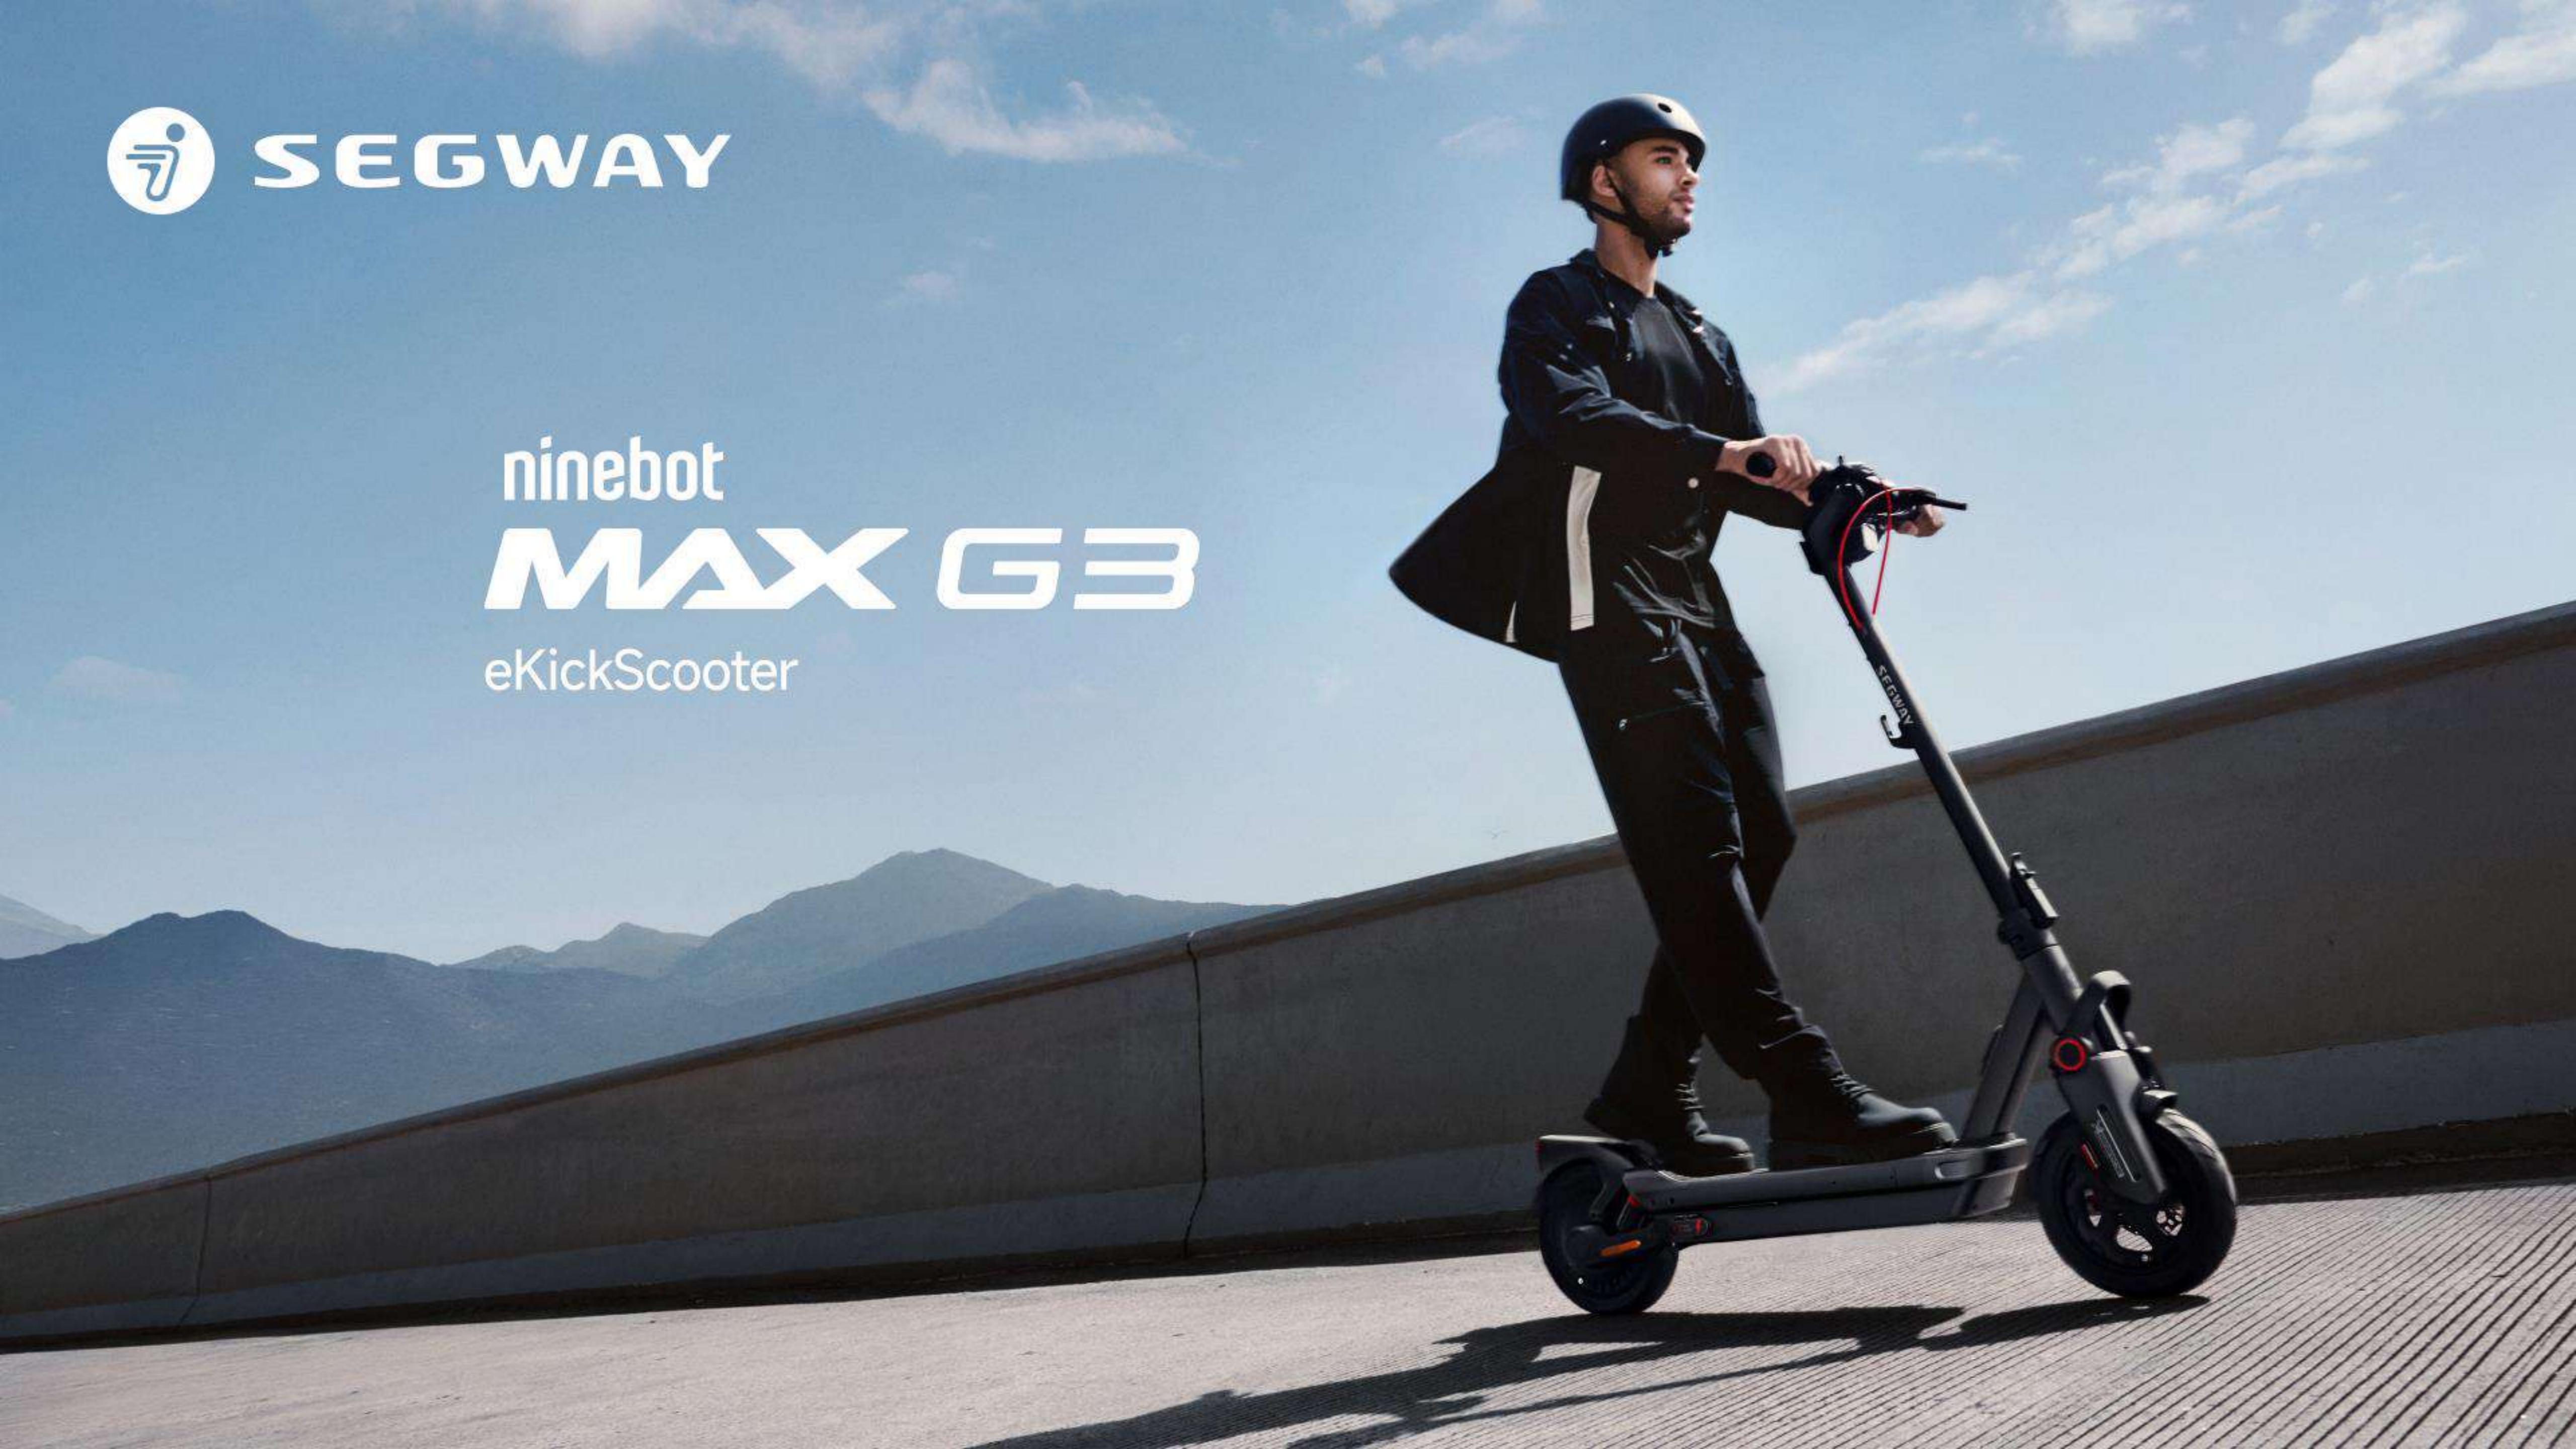

Max. Range [1]

Range at Max. Speed [2]

Our signature self-developed SegRange™ technology extends the range, enabling longer rides.

597 Wh Battery capacity with 46.8V High-Voltage Platform.







## Extra Range with Optional Battery

135 km
Max. Range
In Eco Mode (15km/h)

110km Range at Max. Speed In Sport Mode (25km/h)

The external battery of 460 Wh can extend the range up to 135 km. It can be charged independently, accommodating various charging scenarios for ultimate convenience and extended journeys.







### Strong Powerful Ride

5 km/h

Max. Speed

Max. Power

Solution (%)





# Performance



11-inch Ultra-Wide Self-Sealing Tyres





### Efficient Front & Rear Disc Brakes

The upgraded double-action piston disc brakes feature four brake pads, two per brake caliper. Th