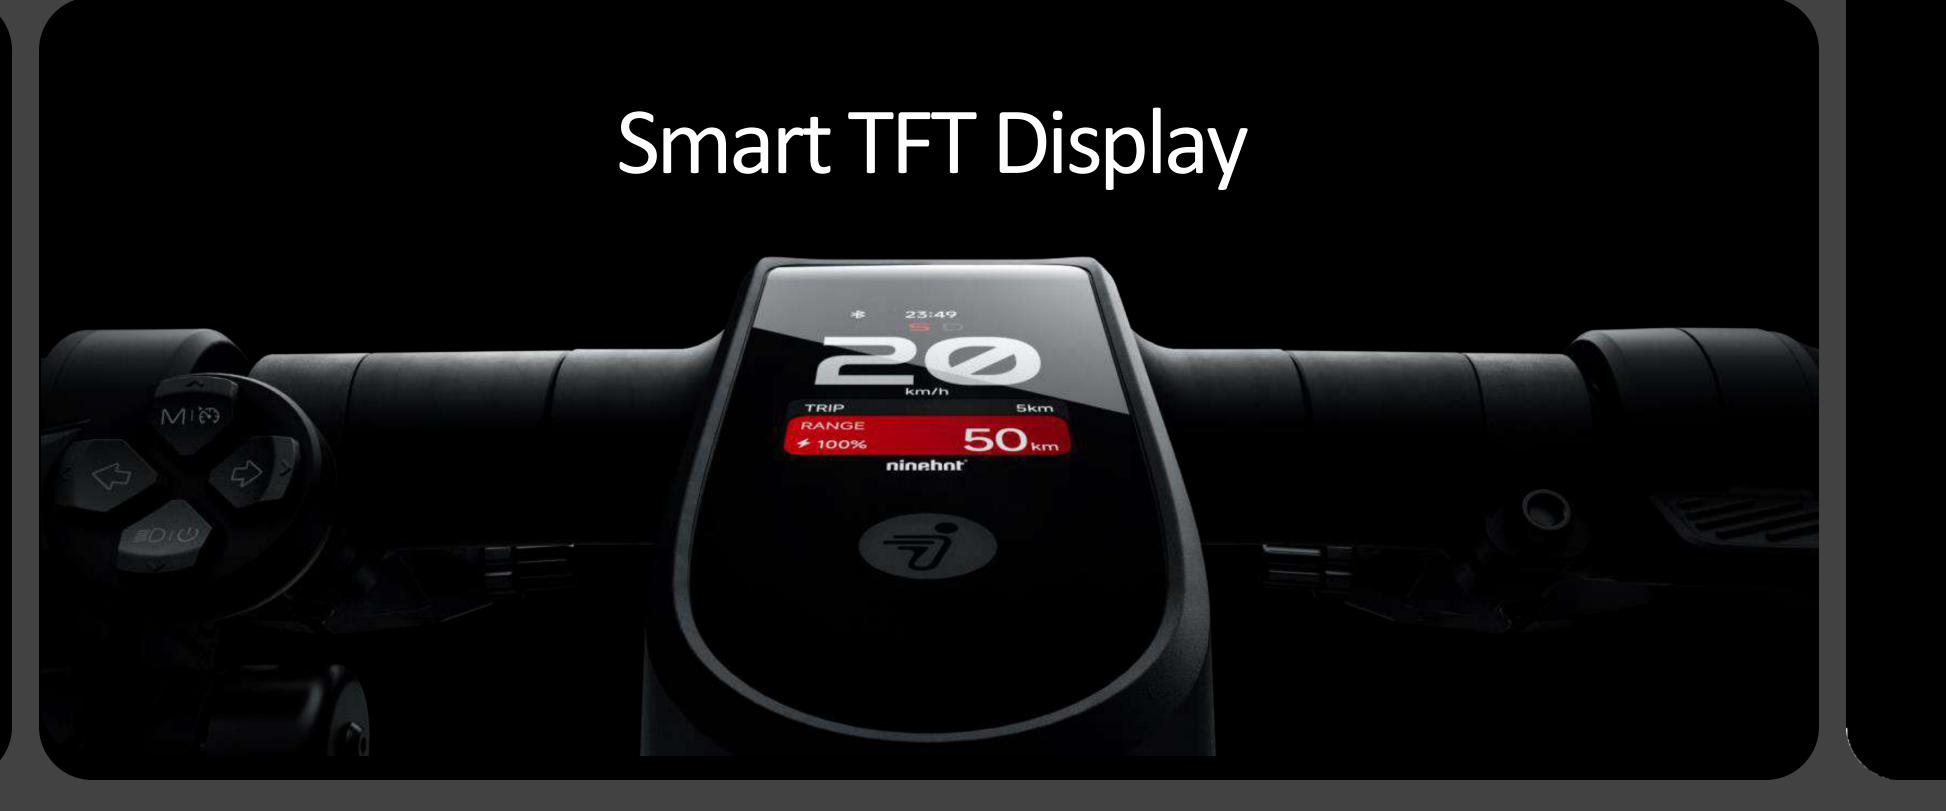

## 2.4-inch Smart TFT Display

<sup>(\*)</sup> Navigation function: The smart TFT screen is designed to display directions. Currently, this feature is under development and pending a future firmware update. The navigation function will be a paid feature, can only be enable by connecting the eKickScooter to your smartphone and will not be available in some regions.