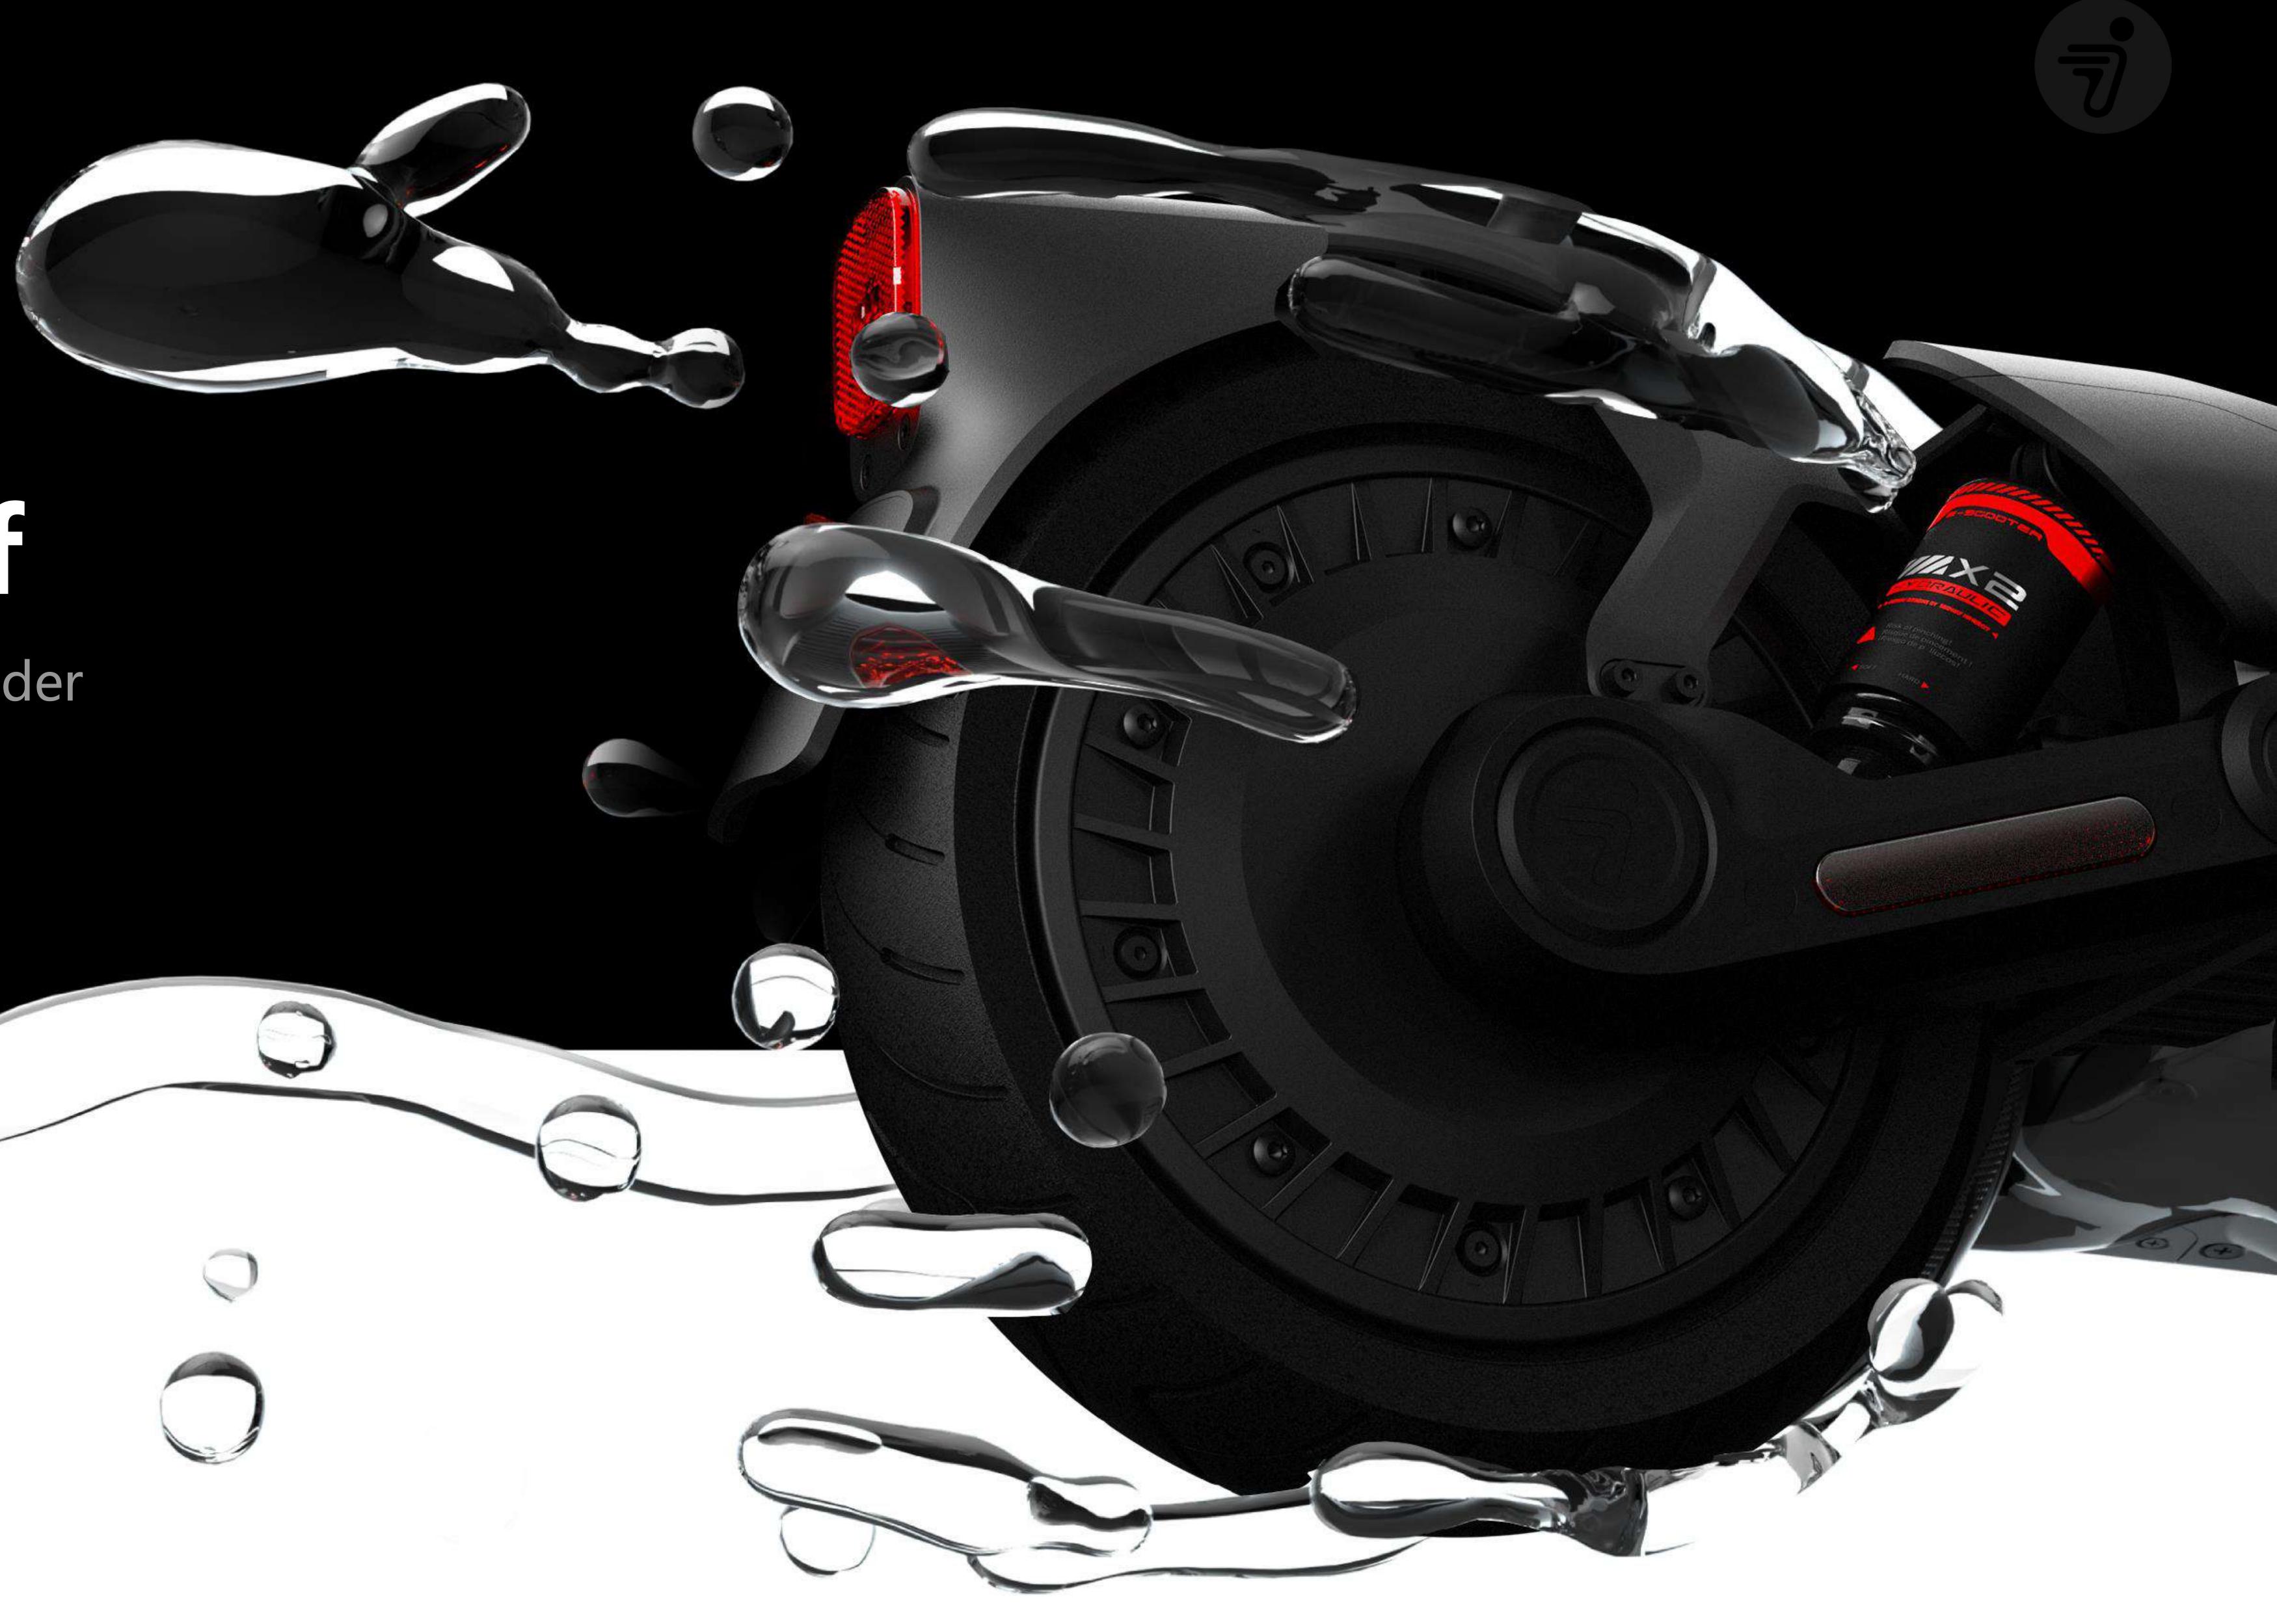

ax. Speed In Sport Mode (25km/h)

The external battery of 460 Wh can extend the range up to 135 km. It can be charged independently, accommodating various charging scenarios for ultimate convenience and extended journeys.







### Strong Powerful Ride

5 km/h

Max. Speed

Max. Power

Solution (%)





# Performance



11-inch Ultra-Wide Self-Sealing Tyres





### Efficient Front & Rear Disc Brakes

The upgraded double-action piston disc brakes feature four brake pads, two per brake caliper. This provides better contact between the pads and the rotor improving heat dissipation and increasing braking efficiency.





## 360° Safety Lighting System





Front and Rear Built-In Turn Indicators

Brake Light





# IPX6 Waterproof

Enhanced protection performance under heavy rain conditions





## 2.4-inch Smart TFT Display



<sup>(\*)</sup> Navigation function: The smart TFT screen is designed to display directions. Currently, this feature is under development and pending a future firmware update. The navigation function will be a paid feature, can only be enable by connecting the eKickScooter to your smartphone and will not be available in some regions.



### Auto-Unlock: Easy start

The Segway Airlock system unlocks the eKickScooter based on your proximity. Activate and personalize unlocking distance in the Segway Mobility app.





### Track the eKickScooter with Segway Mobility APP Apple Find My

Apple Find My can be activated through the Segway Mobility App and paired with the eKickScooter. It can be easily detected using the "Find My" App on your Apple devices.



-