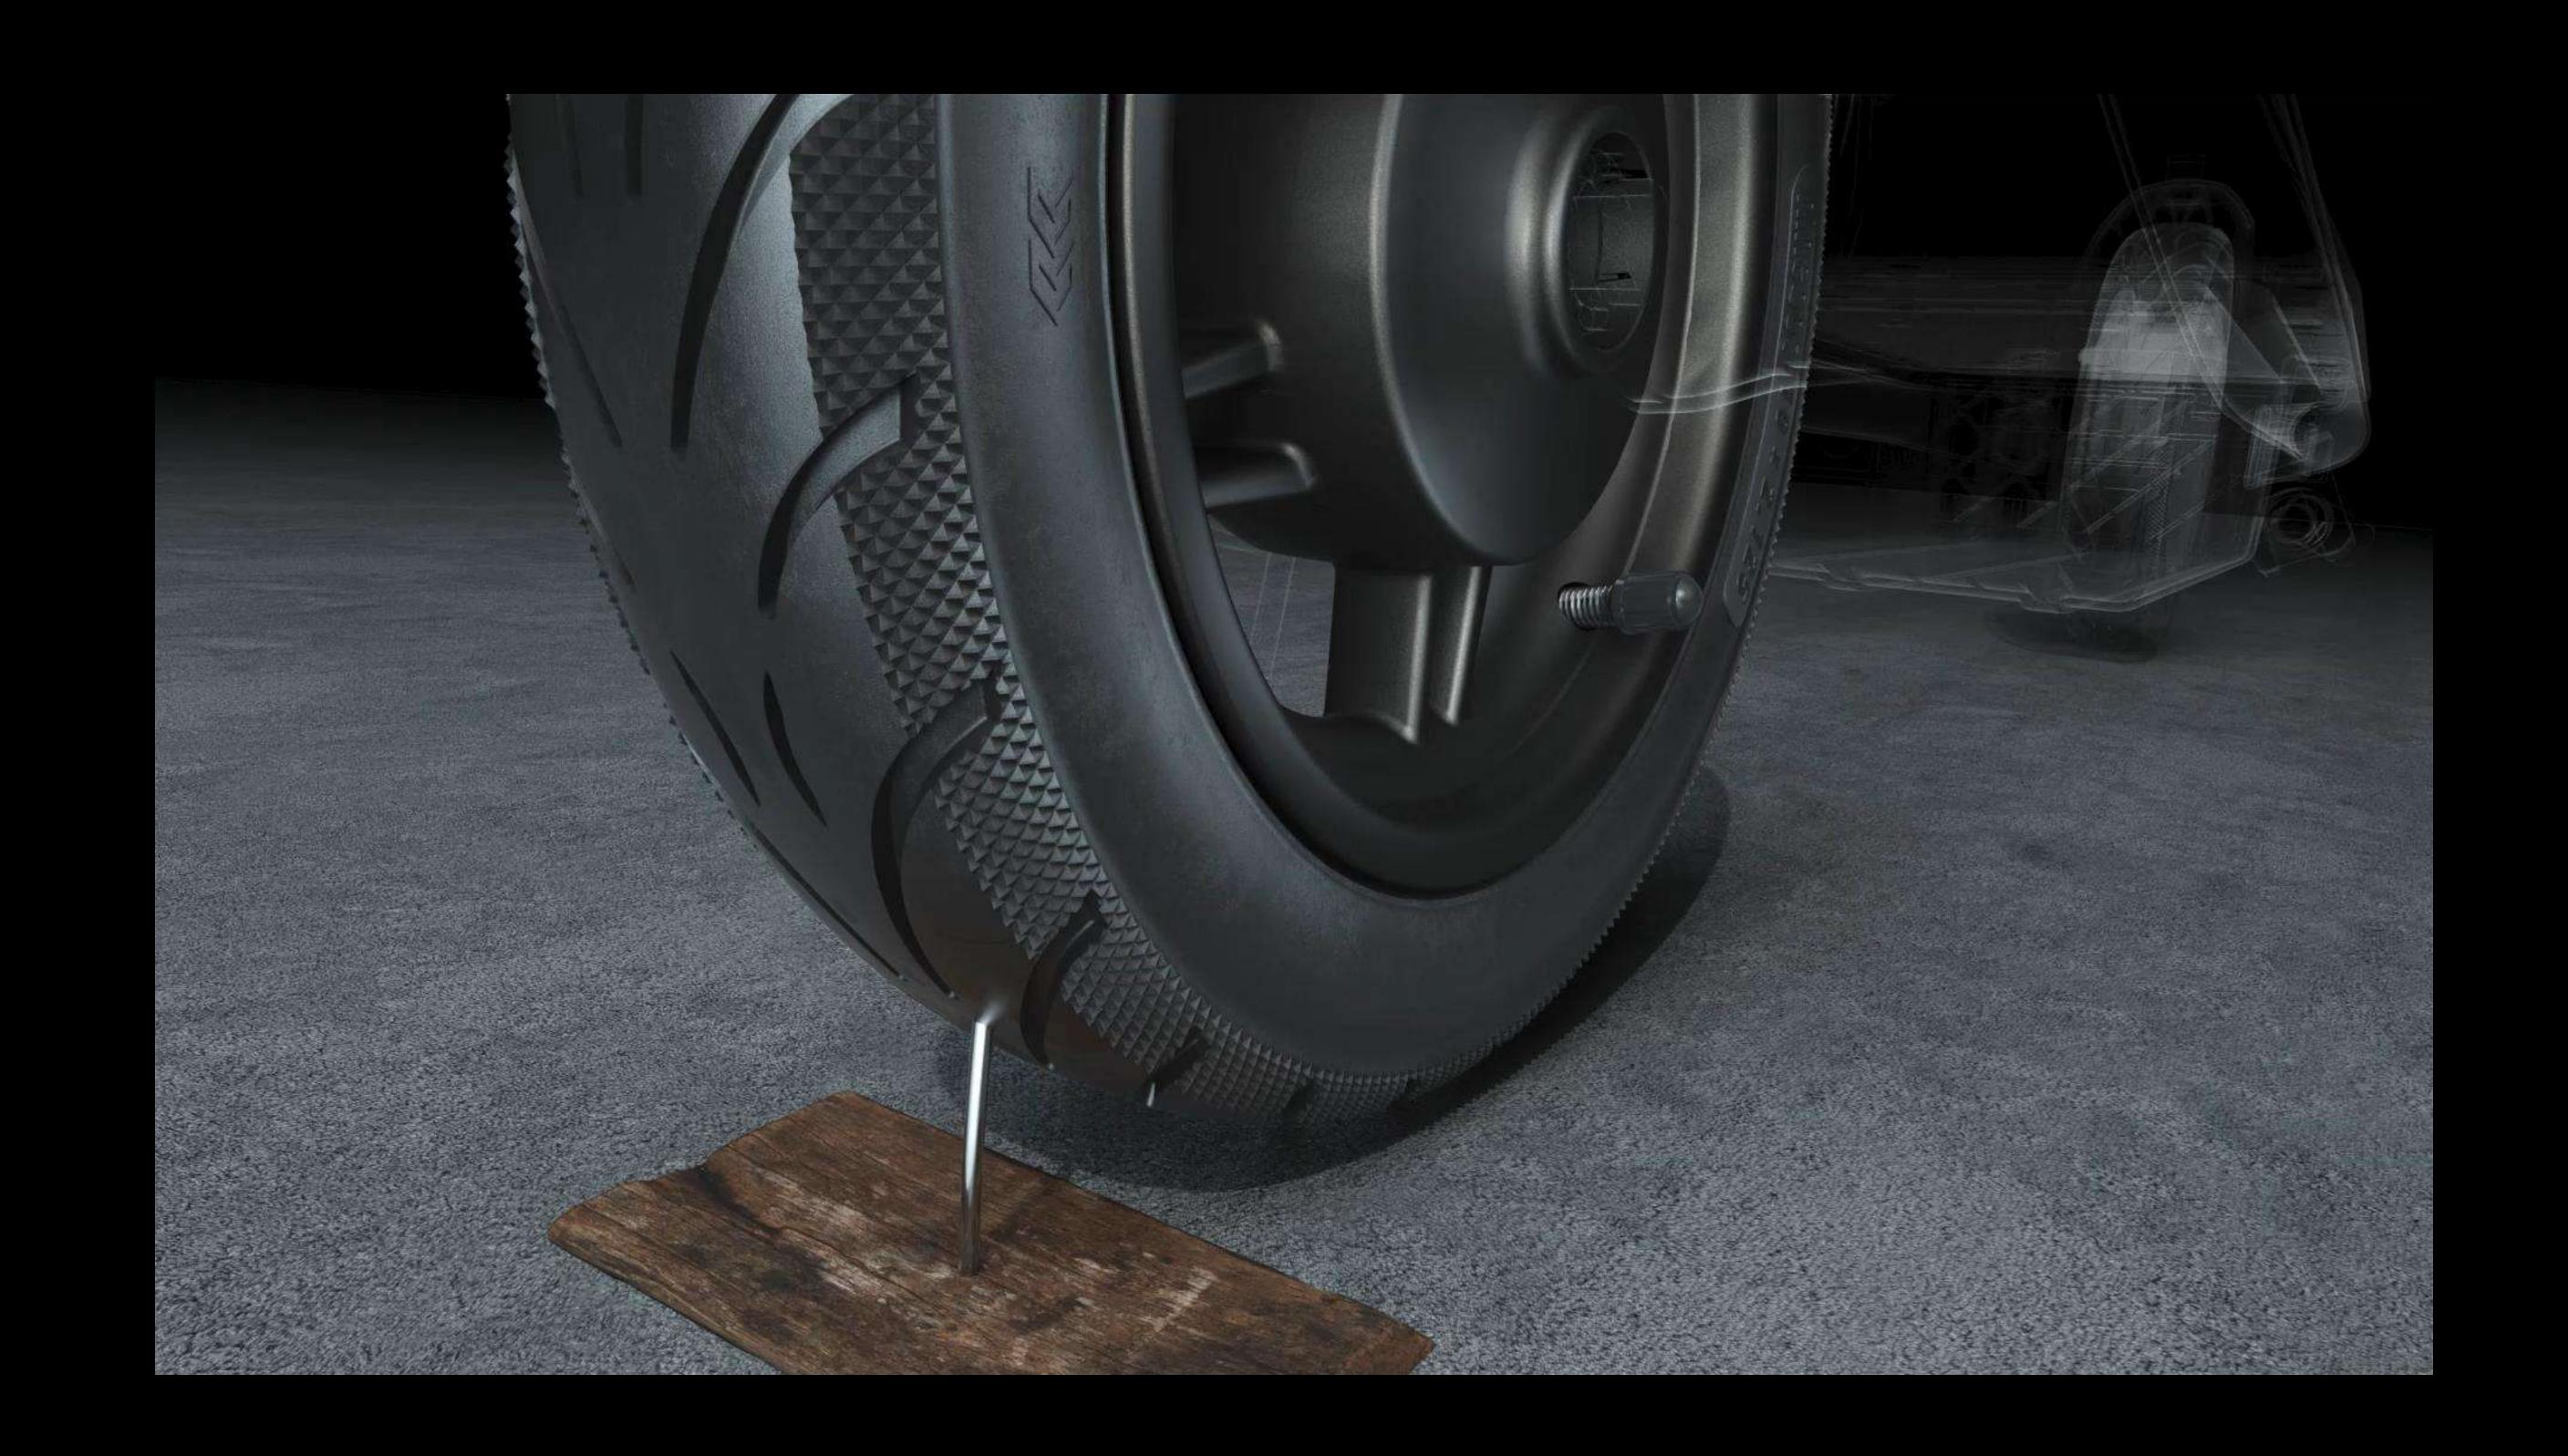

Max. Range [1]

Range at Max. Speed [2]

Our signature self-developed SegRange™ technology extends the range, enabling longer rides.

597 Wh Battery capacity with 46.8V High-Voltage Platform.







## Extra Range with Optional Battery

135 km
Max. Range
In Eco Mode (15km/h)

110km Range at Max. Speed In Sport Mode (25km/h)

The external battery of 460 Wh can extend the range up to 135 km. It can be charged independently, accommodating various charging scenarios for ultimate convenience and extended journeys.







### Strong Powerful Ride

5 km/h

Max. Speed

Max. Power

Solution (%)





# Performance



11-inch Ultra-Wide Self-Sealing Tyres





### Efficient Front & Rear Disc Brakes

The upgraded double-action piston disc brakes feature four brake pads, two per brake caliper. This provides better contact between the pads and the rotor improving heat dissipation and increasing braking efficiency.





## 360° Safety Lighting System





Front and Rear Built-In Turn Indicators

Brake Light





# IPX6 Waterproof

Enhanced protection performance under heavy rain conditions





## 2.4-inch Smart TFT Display



<sup>(\*)</sup> Navigation function: The smart TFT screen is designed to display directions. Currently, this feature is under development and pending a future firmware update. The navigation function will be a paid feature, can only be enable by connecting the eKickScooter to your s