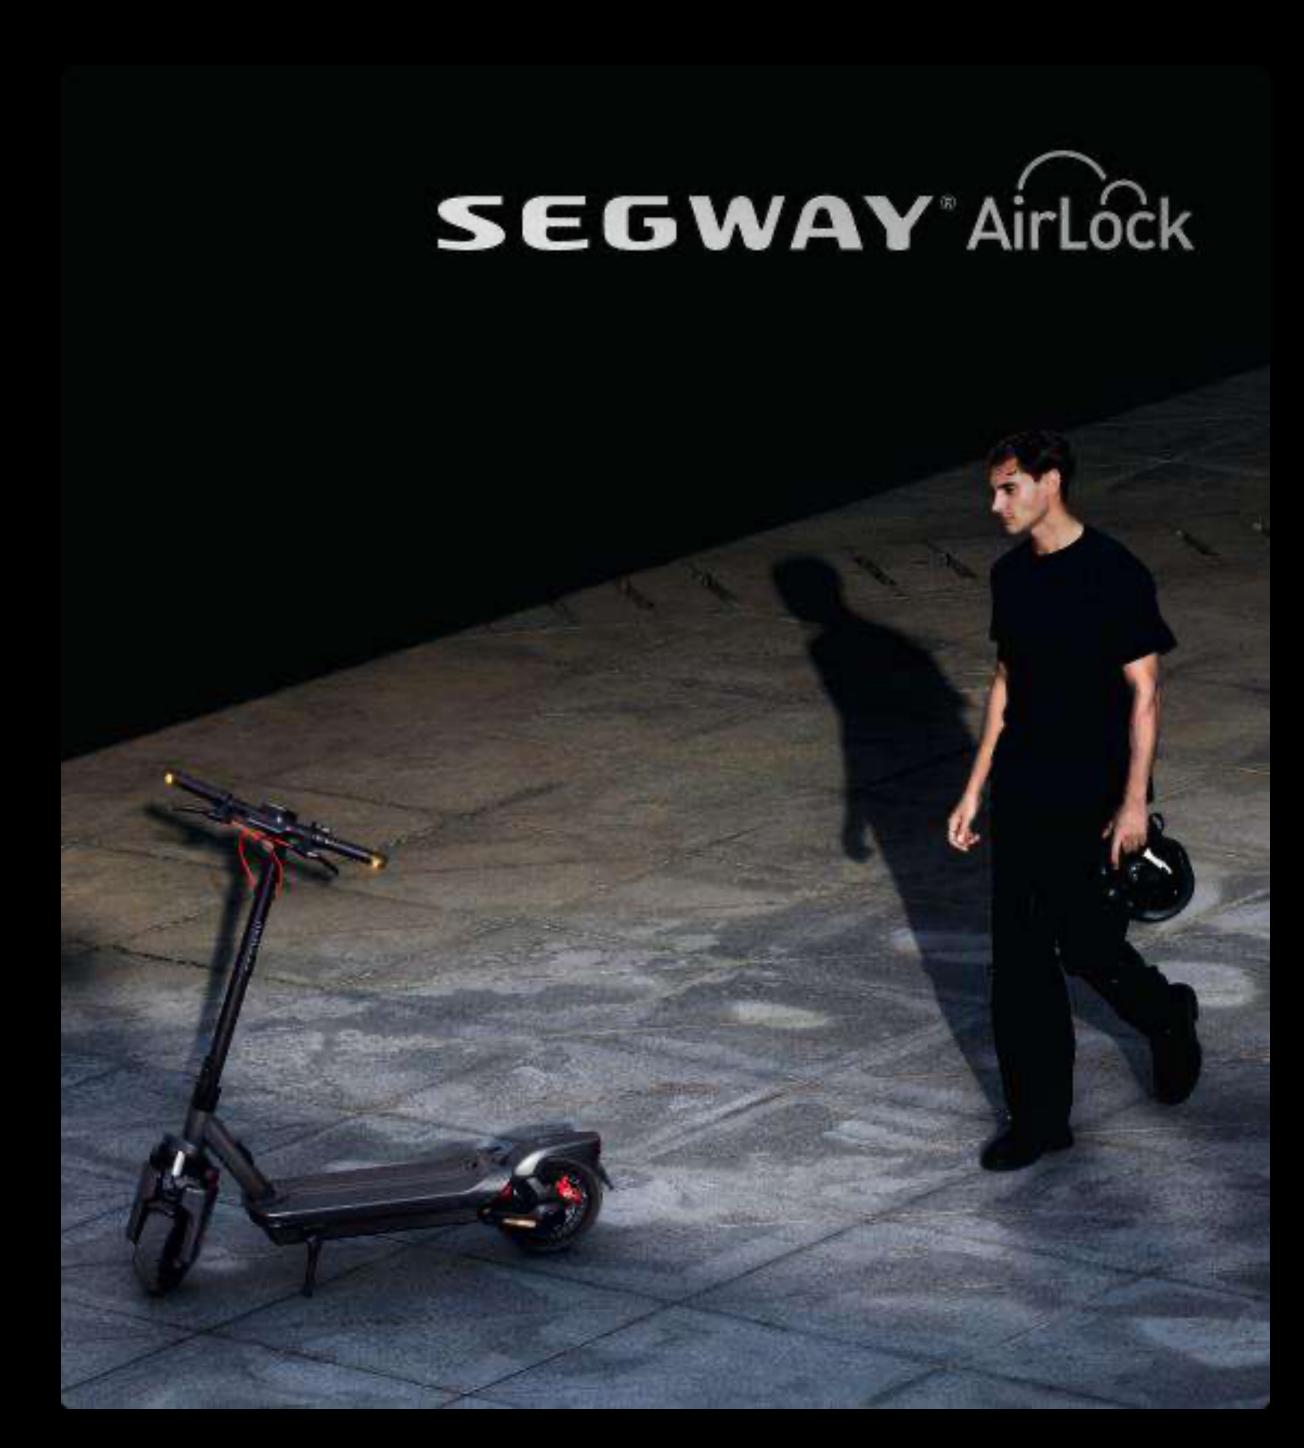

### Auto-Unlock: Easy start

The Segway Airlock system unlocks the eKickScooter based on your proximity. Activate and personalize unlocking distance in the Segway Mobility app.

### Track the eKickScooter with Segway Mobility APP Apple Find My

Apple Find My can be activated through the Segway Mobility App and paired with the eKickScooter. It can be easily detected using the "Find My" App on your Apple devices.