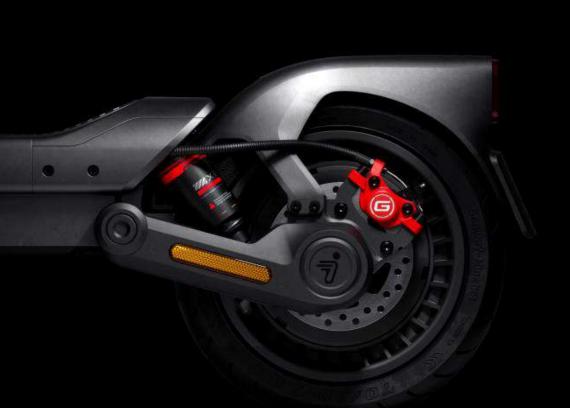

on your proximity. Activate and personalize unlocking distance in the Segway Mobility app.





### Track the eKickScooter with Segway Mobility APP Apple Find My

Apple Find My can be activated through the Segway Mobility App and paired with the eKickScooter. It can be easily detected using the "Find My" App on your Apple devices.



- Bluetooth Connection
- Lock & Unlock Your eKickScooter
- Track Riding Status & Battery Life
- Easily Update Firmware
- Customizable Buttons
- And Much More!





Built-in fast charger, charging requires only one cable.

No charging block.



3.5 hours

Built-in Fast Charging Time

2.5 hours

Dual Input Charging Time\*



The Smart Battery Management System (BMS) closely monitors the battery status with six-protection mechanism to ensure battery safety.







# Dual Hydraulic Suspension















80 km Max. Range

> DD Km Range at Max. Speed