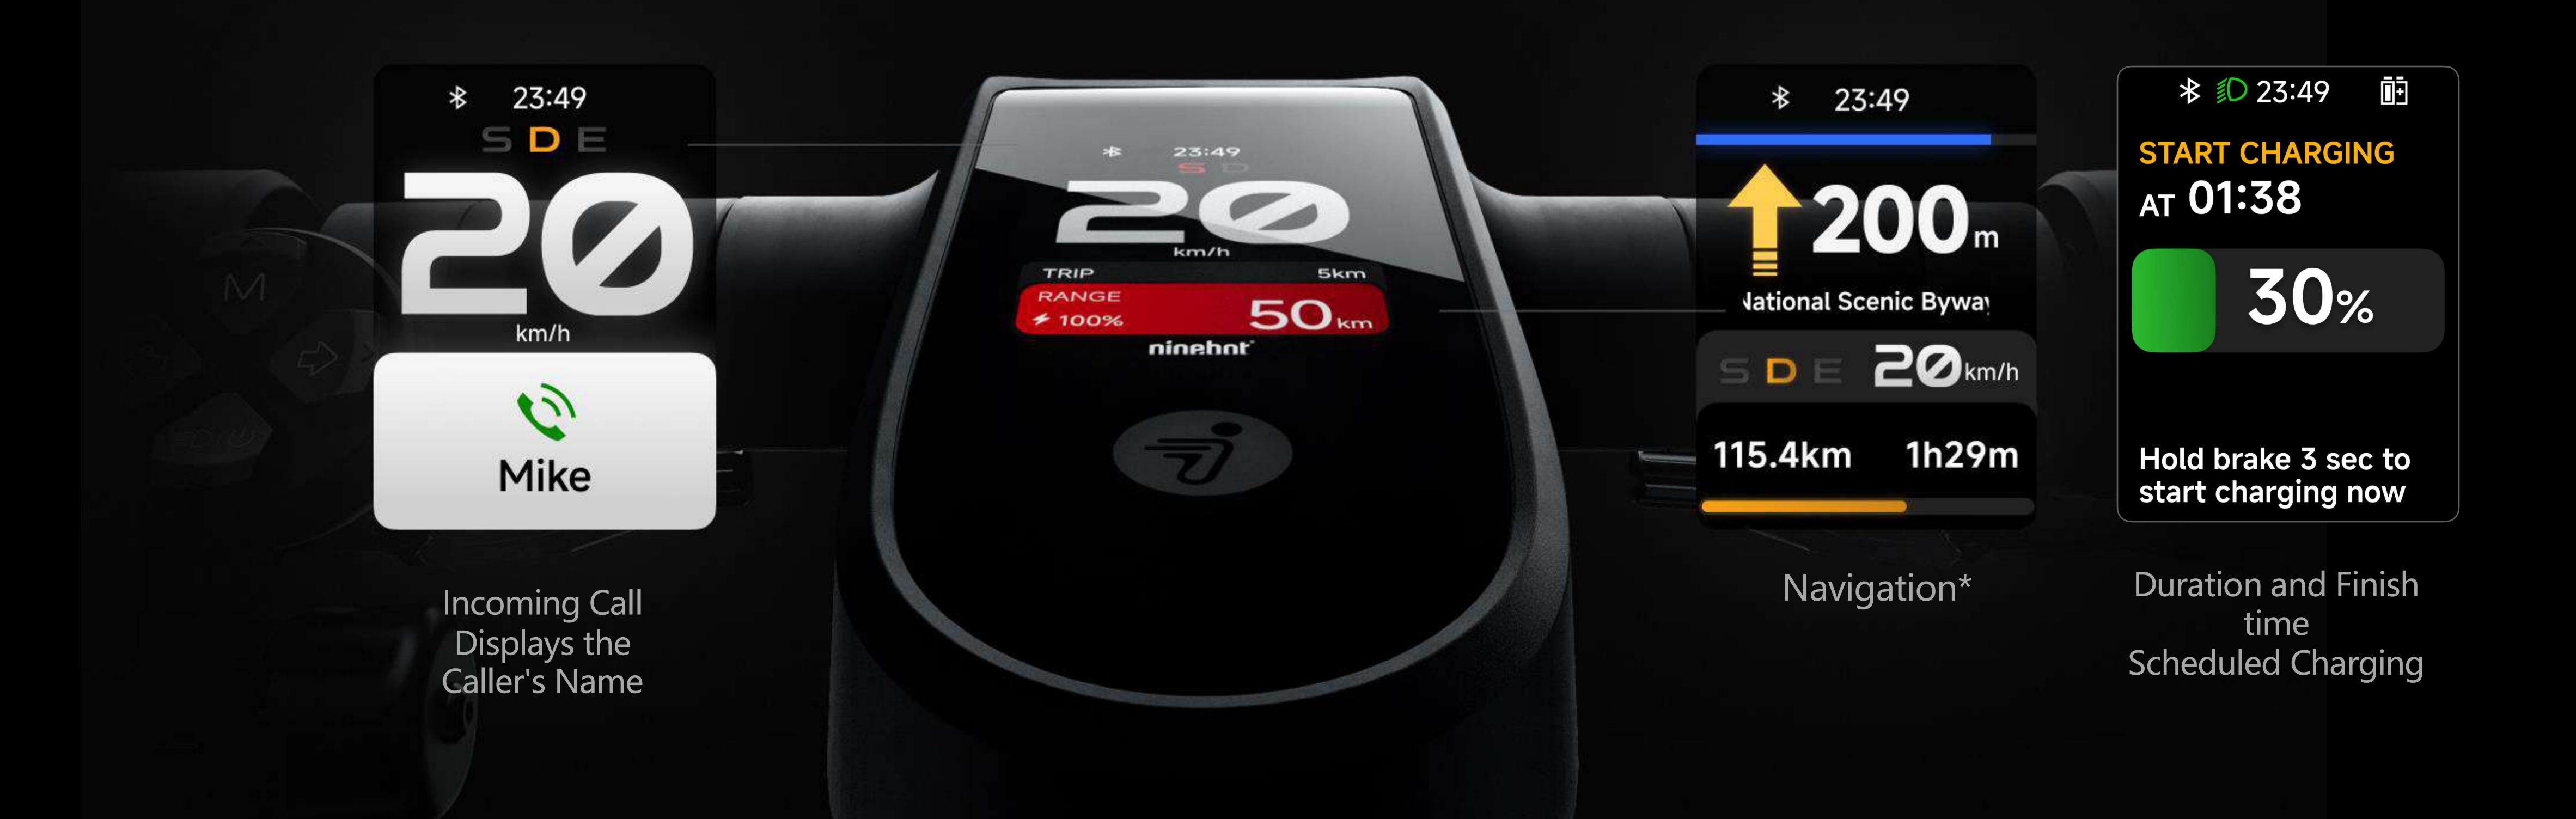

## 2.4-inch Smart TFT Display

<sup>(\*)</sup> Navigation function: The smart TFT screen is designed to display directions. Currently, this feature is under development and pending a future firmware update. The navigation function will be a paid feature, can only be enable by connecting the eKickScooter to your smartphone and will not be available in some regions.

### Auto-Unlock: Easy start

The Segway Airlock system unlocks the eKickScooter based on your proximity. Activate and personalize unlocking distance in the Segway Mobility app.

### Track the eKickScooter with Segway Mobility APP Apple Find My

Apple Find My can be activated through the Segway Mobility App and paired with the eKickScooter. It can be easily detected using the "Find My" App on your Apple devices.

- Bluetooth Connection
- Lock & Unlock Your eKickScooter
- Track Riding Status & Battery Life
- Easily Update Firmware
- Customizable Buttons
- And Much More!

Built-in fast charger, charging requires only one cable.

No charging block.

3.5 hours

Built-in Fast Charging Time

2.5 hours

Dual Input Charging Time\*

The Smart Battery Management System (BMS) closely monitors the battery status with six-protection mechanism to ensure battery safety.