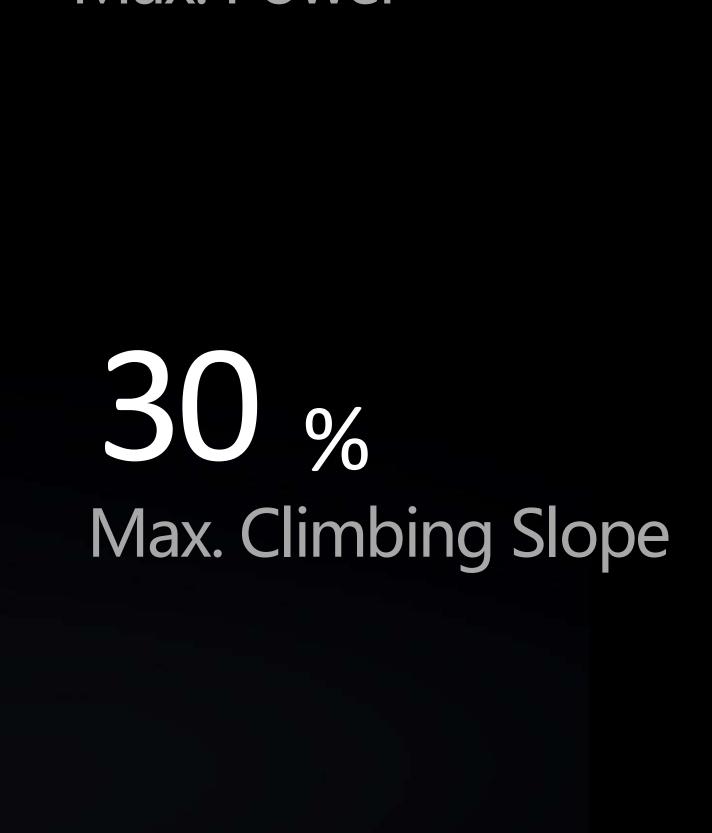

sonalize unlocking distance in the Segway Mobility app.





### Track the eKickScooter with Segway Mobility APP Apple Find My

Apple Find My can be activated through the Segway Mobility App and paired with the eKickScooter. It can be easily detected using the "Find My" App on your Apple devices.



- Bluetooth Connection
- Lock & Unlock Your eKickScooter
- Track Riding Status & Battery Life
- Easily Update Firmware
- Customizable Buttons
- And Much More!





Built-in fast charger, charging requires only one cable.

No charging block.



3.5 hours

Built-in Fast Charging Time

2.5 hours

Dual Input Charging Time\*



The Smart Battery Management System (BMS) closely monitors the battery status with six-protection mechanism to ensure battery safety.







# Dual Hydraulic Suspension















80 km Max. Range

> DD Km Range at Max. Speed