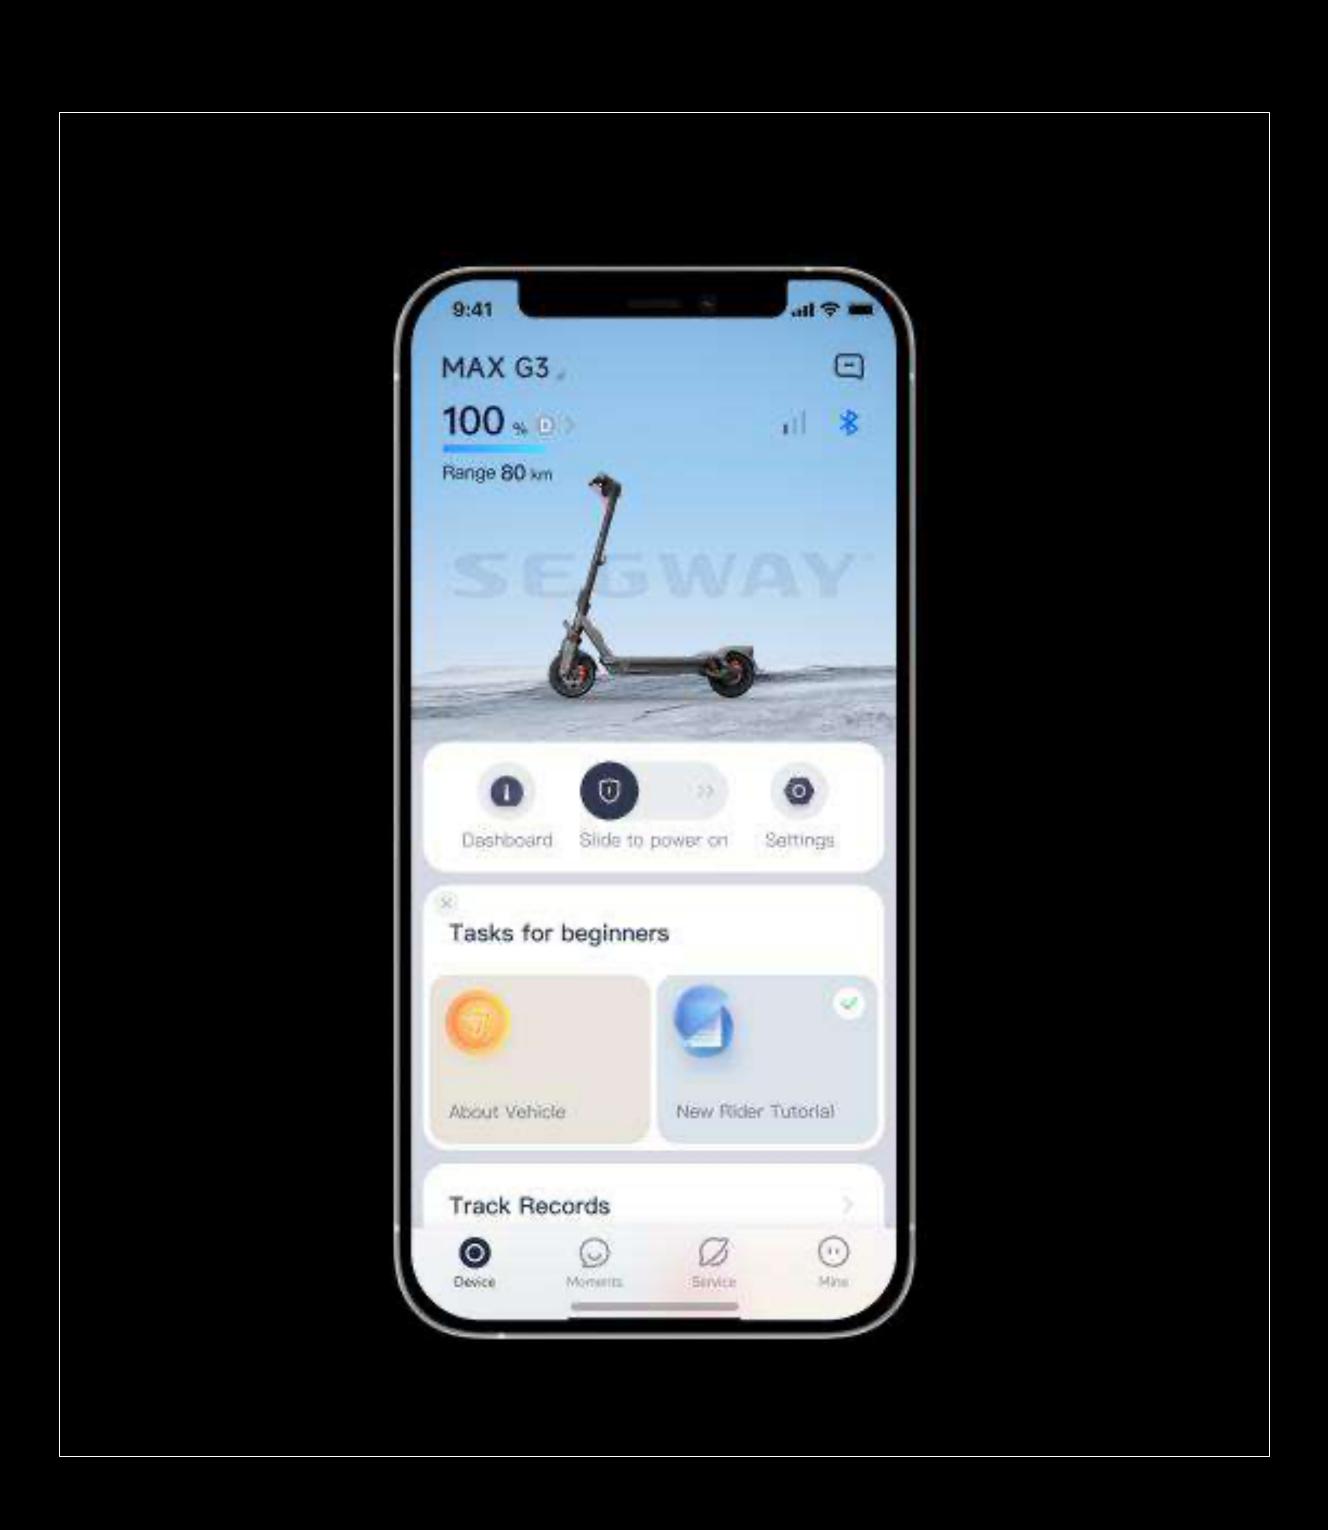

## 2.4-inch Smart TFT Display

<sup>(\*)</sup> Navigation function: The smart TFT screen is designed to display directions. Currently, this feature is under development and pending a future firmware update. The navigation function will be a paid feature, can only be enable by connecting the eKickScooter to your smartphone and will not be available in some regions.

- Bluetooth Connection
- Lock & Unlock Your eKickScooter
- Track Riding Status & Battery Life
- Easily Update Firmware
- Customizable Buttons
- And Much More!

Built-in fast charger, charging requires only one cable.