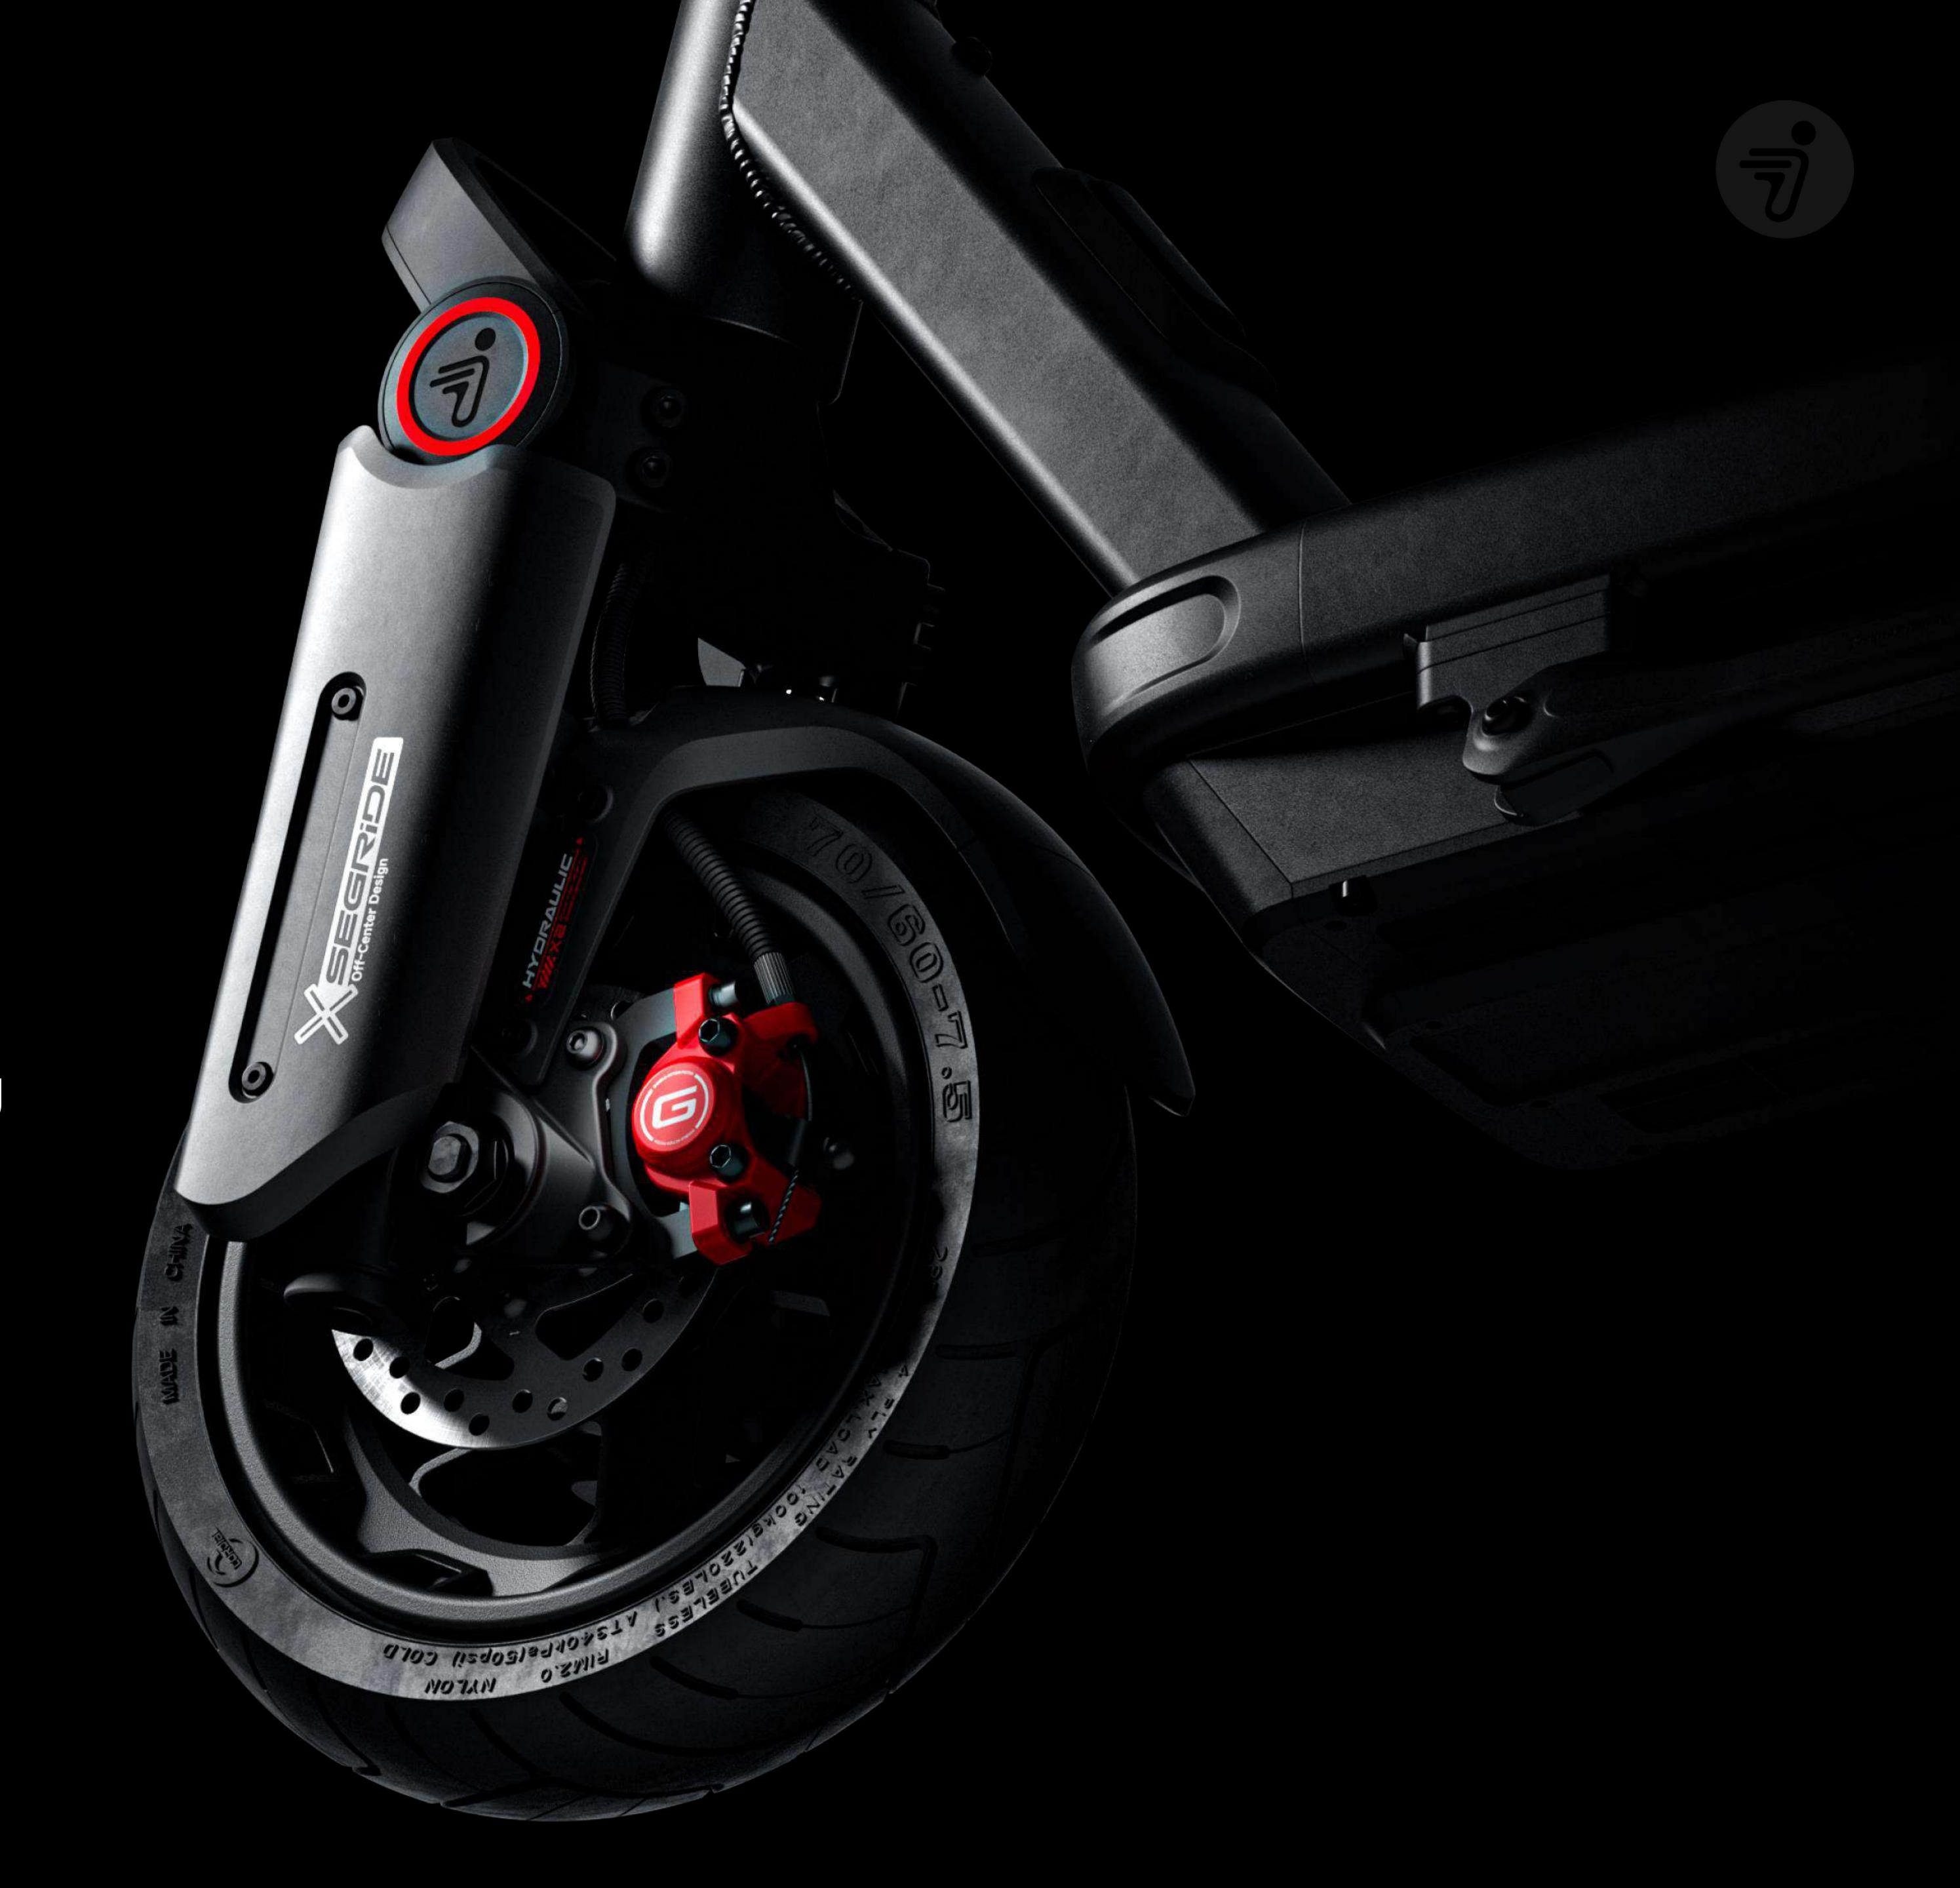

### Efficient Front & Rear Disc Brakes

The upgraded double-action piston disc brakes feature four brake pads, two per brake caliper. This provides better contact between the pads and the rotor improving heat dissipation and increasing braking efficiency.