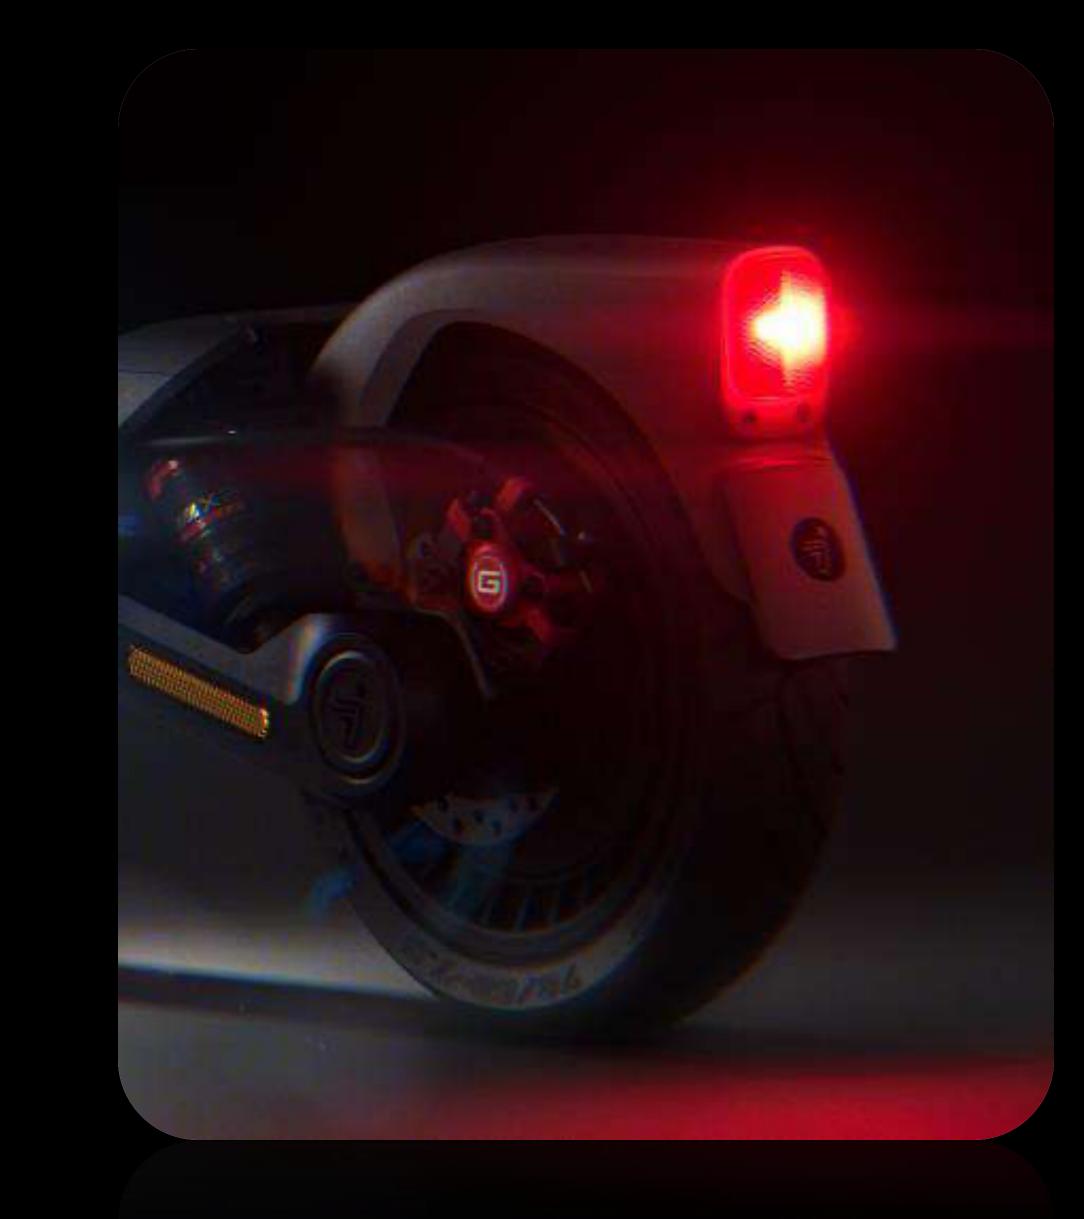

## 360° Safety Lighting System

Front and Rear Built-In Turn Indicators

Brake Light

# IPX6 Waterproof

Enhanced protection performance under heavy rain conditions