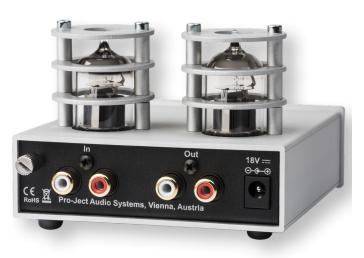

## Colour options:

Tube assembly: 2x ECC83 (12AX7) Input impedance: 10/100/470/1k/2k ohms, fix 47k ohms Capacitance: 50 / 150 / 270 / 370 / 490 / 590 pF Gain MM / MC: 40 / 43 / 50 / 60 / 63 dB Signal-to-noise ratio: 77dBA THD+N: < 0,0025% RIAA curve accuracy: +/- 0,4dB/20Hz - 20kHz Subsonic filter: 20Hz @ 12dB/octave Input / Output: 1x RCA / 1x RCA Dimensions WxHxD: 103 x 73 x 119 mm