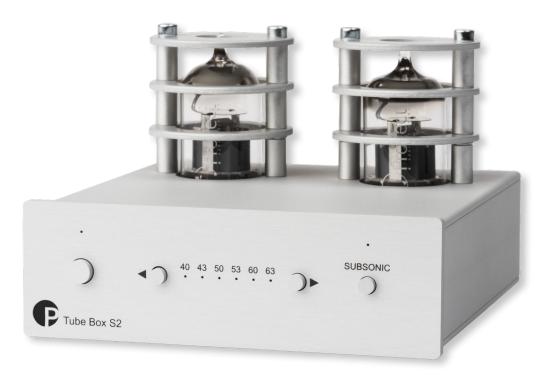

## **Tube Box S2**

## Tube phono-preamplifier

- Suitable for MM and MC cartridges
- Precise RIAA equalisation in two parts, passive/active
- Fully discreet circuit design without OpAmps
- 2x ECC83 tubes (replaceable)
- Front-sided Subsonic filter button
- Front-sided Gain control
- Ultra low noise circuitry with FET input stage
- Dual mono circuitry for optimized channel separation
- Polystyrene capacitors used where possible
- Gold-plated RCA in and outputs
- External power adaptor and multiple internal power supplies
- Well-filtrated high-voltage anode power supply
- Sandwich alu/metal casing protects from vibrations and electromagnetic interference
- Finishes: silver or black

## Colour options:

Tube assembly: 2x ECC83 (12AX7) Input impedance: 10/100/470/1k/2k ohms, fix 47k ohms Capacitance: 50 / 150 / 270 / 370 / 490 / 590 pF Gain MM / MC: 40 / 43 / 50 / 60 / 63 dB Signal-to-noise ratio: 77dBA THD+N: < 0,0025% RIAA curve accuracy: +/- 0,4dB/20Hz - 20kHz Subsonic filter: 20Hz @ 12dB/octave Input / Output: 1x RCA / 1x RCA Dimensions WxHxD: 103 x 73 x 119 mm

## Innovative miniature sized phono preamplifier with tube output and high end sound!

Tube Box S2 is our very first product to feature a fully discreet circuit design without using any operational amplifiers (OpAmps). It also is the first productto come with replaceable tubes for tube rolling and sound-shaping. This gives the customer many options to pick from and alter the sound signature to his preference. Tube Box S2 will give a full and relaxed laid back sound with lush mids, just like you would expect it from a much bigger high end tube phono pre-amplifier. It offers support for both MM and MC cartridges and comes with many gain settings to be switched on the front panel. Five variable input impedance settings are available to adjust to any MM cartridge, the 47k ohms input impedance setting is fixed and suited for high output MC cartridges. The aluminium/metal casing is adapted to