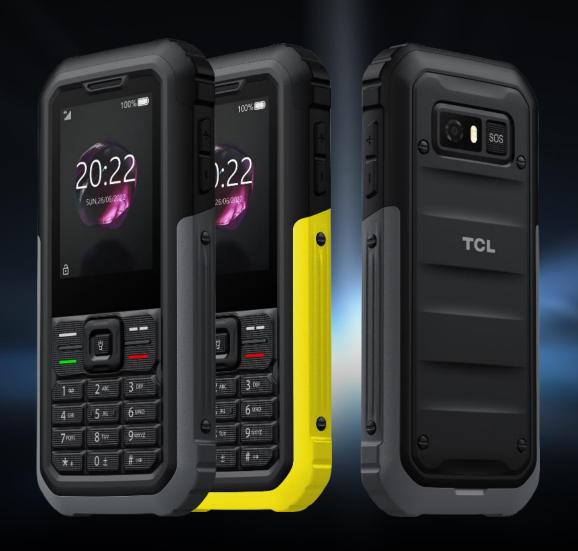

# **TCL**3189

Rugged 4G Phone

#### Design

Dimensions: 132.3\*64.9\*16.1mm

Weight: 150g-180g Finish: Resin & TPU Colors available:

Illuminating Yellow, Himalaya Gray

#### **Features**

IP68, SOS key, VoLTE, Torch light, FOTA