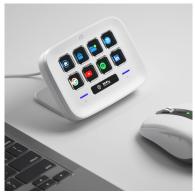

## **WORKFLOWS MADE EASIER** Plug 'n' play workflow controller

- Control your daily apps and complete your repetitive tasks with ease.
- Works with almost any system: Windows or Mac.
- Easy access to important files, find folders within a second and open websites instantly.
- Control all your favourite games and applications and assign complex shortcuts to one key.

  Personalise keys with easy to recognise icons or labels.

### PRODUCT SPECIFICATIONS

- 8 fully customisable LCD Keys2 touch sensors to change key layouts
- Multipurpose display for important information such as timezones, dates, and more
- Personalise your productivity deck with 250+ plugins and thousands of icons
- Hardware made of +60% repurposed plastic