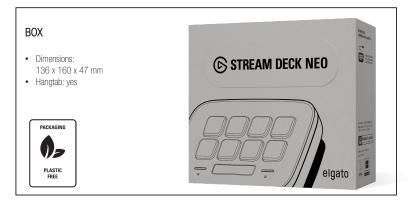

plete your repetitive tasks with ease.
- Works with almost any system: Windows or Mac.
- Easy access to important files, find folders within a second and open websites instantly.
- Control all your favourite games and applications and assign complex shortcuts to one key.

  Personalise keys with easy to recognise icons or labels.



## STREAM DECK NEO

**SKU:** 10GBJ9901 EAN: 840006673446

### PRODUCT SPECIFICATIONS

- 8 fully customisable LCD Keys2 touch sensors to change key layouts
- Multipurpose display for important information such as timezones, dates, and more
- Personalise your productivity deck with 250+ plugins and thousands of icons
- Hardware made of +60% repurposed plastic

## **COMPATIBILITY**

Windows, Mac

## IN THE BOX

Stream Deck Neo with non-detachable USB-C cable