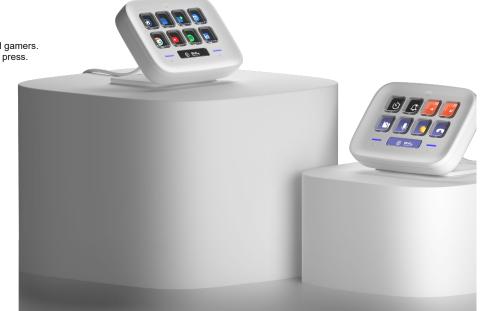

## **WORKFLOWS MADE EASIER** Plug 'n' play workflow controller

- Control your daily apps and complete your repetitive tasks with ease.
- Works with almost any system: Windows or Mac.
- Easy access to important files, find folders within a second and open websites instantly.
- Control all your favourite games and applications and assign complex shortcuts to one key.

  Personalise keys with easy to recognise icons or labels.

### PRODUCT SPECIFICATIONS

- 8 fully customisable LCD Keys2 touch sensors to change key layouts
- Multipurpose display for important information such as timezones, dates, and more
- Personalise your productivity deck with 250+ plugins and thousands of icons
- Hardware made of +60% repurposed plastic