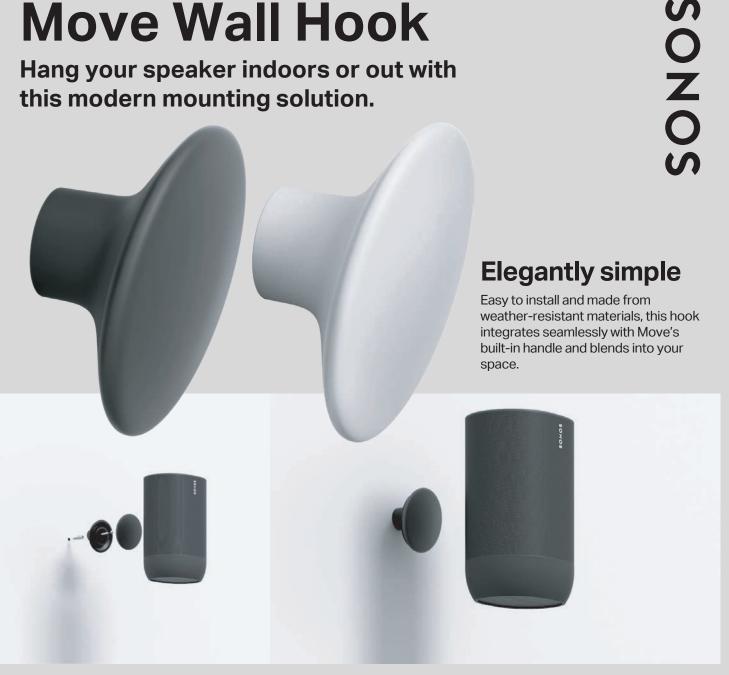

## Move Wall Hook

Hang your speaker indoors or out with this modern mounting solution.

Contents Sonos Wall Hook, Wall Anchor, Screw, Quickstart Guide, and Legal Booklet

## **Features and Specs**

**Materials** Rust-resistant aluminium base and silicone cover

**Dimensions** 30 mm diameter; 46 mm from mounting surface

| REFERENCIA      | DESCRIPCION                  | CODIGO EAN    |
|-----------------|------------------------------|---------------|
| SNS-MVWHKWW1BLK | Sonos Wall Hook Move (Black) | 8717755777423 |
| SNS-MVWHKWW1    | Sonos Wall Hook Move (White) | 8717755777430 |

## **Compatible with: Sonos Move**

Finish Shadow Black with matte finish Lunar White with matte finish

Weight 0.33 lbs (0.15 kg)

www.kpsport.com - info@kpsport.com - Telf .: 93 572 30 21