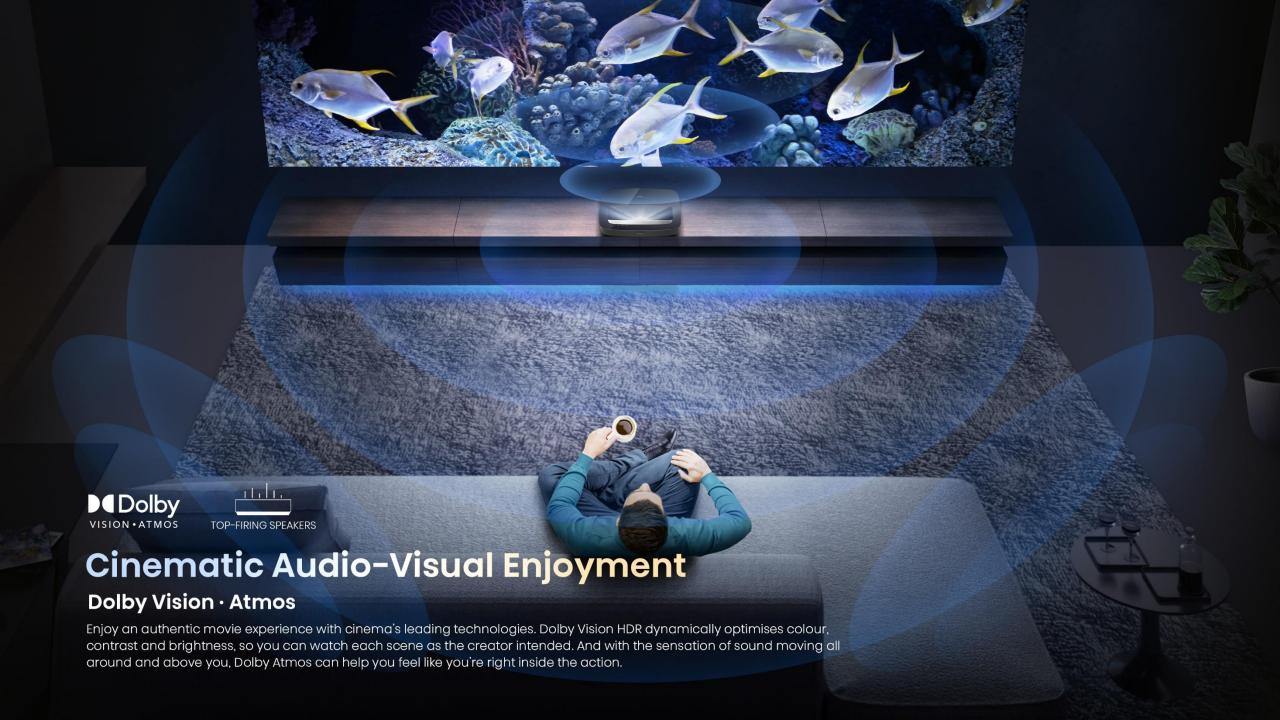

# PL1H Laser Cinema Key Features

Hisense

- 4K UHD Resolution
- Dolby Vision/HDR10/HLG
- Brightness: 2100lm
- Native Contrast ratio: 3000:1
- DCI-P3 85% Colour Gamut

- MEMC Smooth Motion
- Dolby Atmos
- 2\*15 watts Output Power
- Game Mode
- High-speed Port