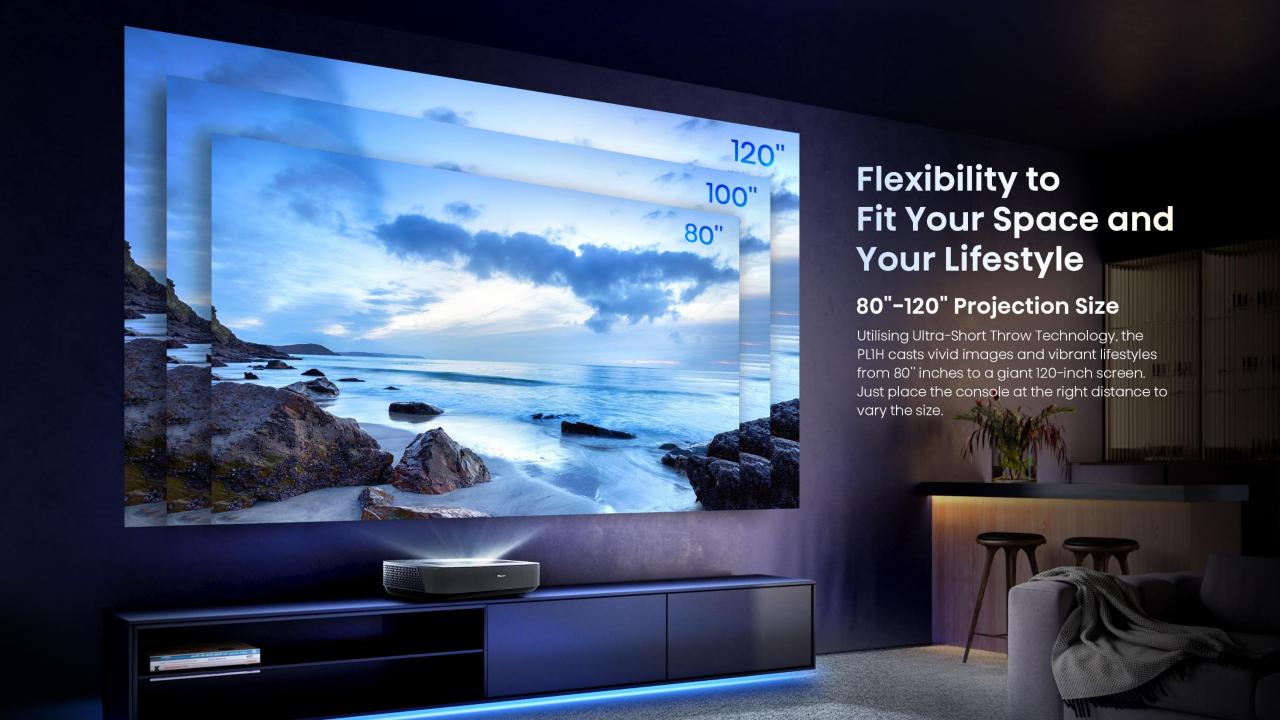

### **Auto Geometric Calibration**

Place the PL1H Laser cinema within an appropriate position in front of the screen or the wall, active the auto geometric calibration function to solve the problem of image and screen alignment which greatly makes Laser projector simplicity use.