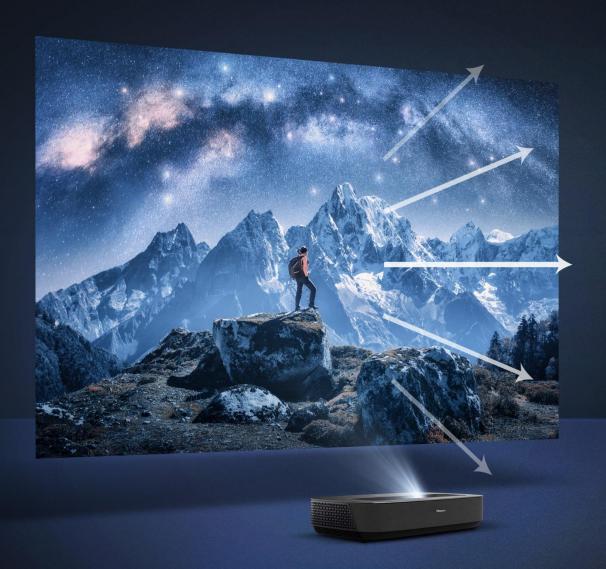

# 4K UHD Brings Picture Quality with Crisp Realism

### **4K Resolution**

The 4K Ultra HD PL1H utilises over 8 million pixels to create a whole new world the cinema sized screen. Images appear sharper, brighter and in their true colours just as the director intended.