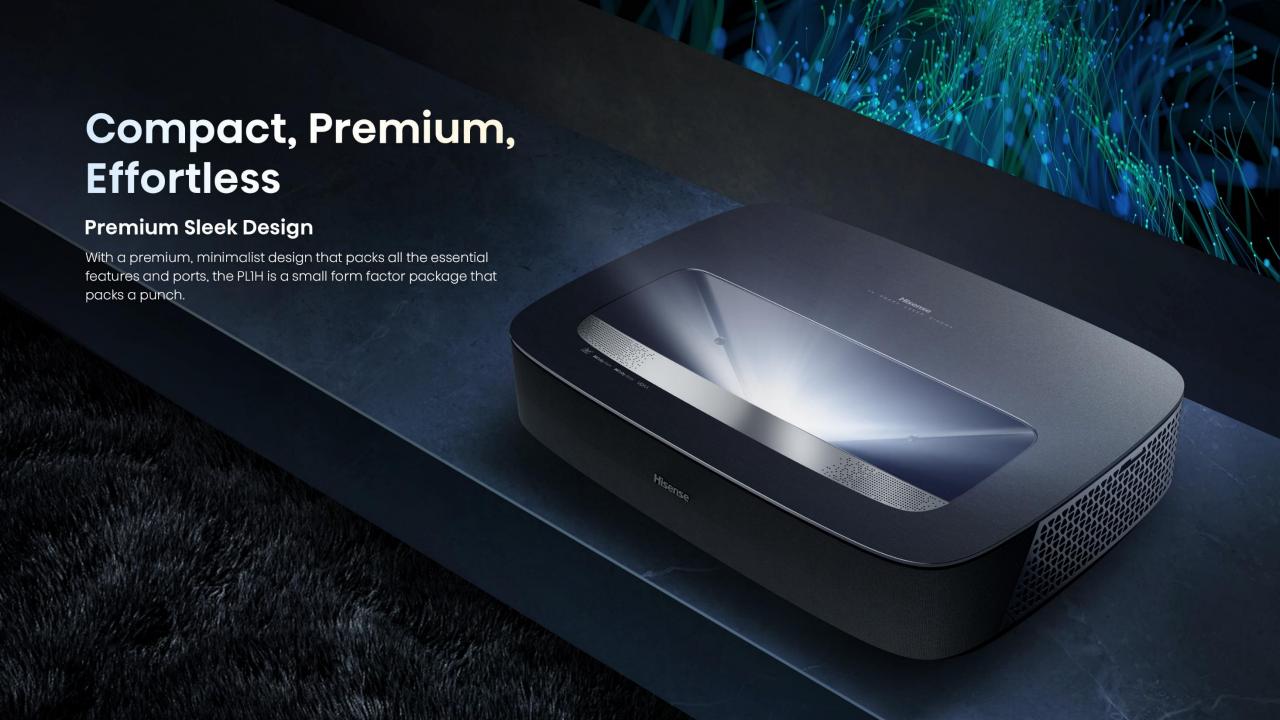

eliable

Content Hub





















Top Picks for You







### Hands-free Voice Remote

#### **Voice Control**

You can conveniently speak out to your Hisense TV remote at a distance of up to 3 meters or alternatively by pressing the voice command button.





- \* Amazon Alexa service is not available in certain languages and countries.
- \* Amazon, Alexa and all related marks are trademarks of Amazon.com, inc.or its affiliates.
- \* VIDAA Voice is not available in certain languages and countries.



Q = \$ & <u>\$</u> \_

8:59 🛜



Apple AirPlay 2 & HomeKit

Effortlessly share pictures, videos or stream your Apple device's screen directly to the PL1H using in-built Apple Airplay 2 connectivity, as well as having HomeKit functionality.



Living Room TV

etv Bedroom Apple TV









# Watch the Big Screen in Comfort

### **Low Blue Light Design**

Watch Comfortably, with no Eyestrain or fatigue. The image you see on Laser TV screen is reflected instead of directly into the eyes, which is consistent with human visual perception. Your eyes would stay comfortable even after long viewing sessions.

### Safety Your Eyes

### **Eye Protection**

Auto-Laser shutoff when something gets too close to protect your eyes. Also, a great way to keep kids from touching the Laser cinema.





# Simplify Your Life with the Help of Calibration

### **Auto Geometric Calibration**

Place the PL1H Laser cinema within an appropriate position in front of the screen or the wall, active the auto geometric calibration function to solve the problem of image and screen alignment which greatly