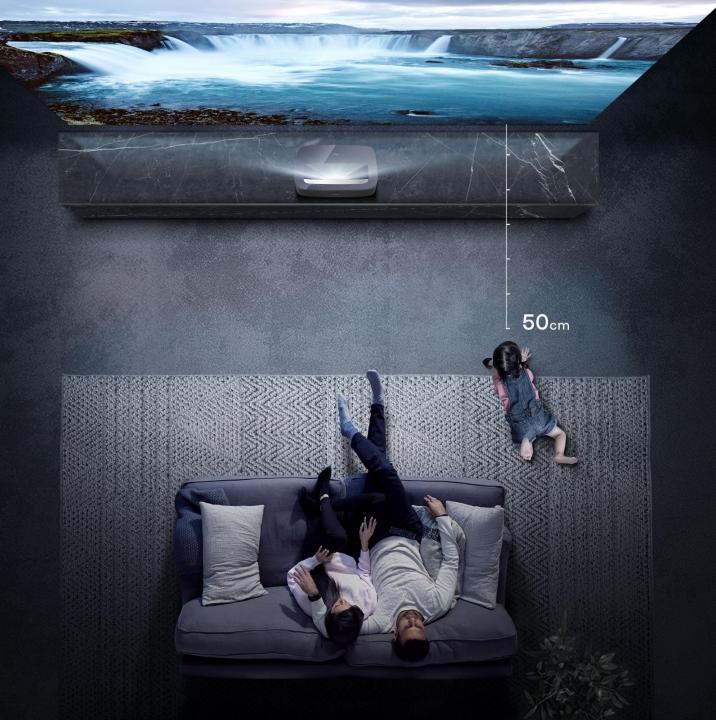

### **Eye Protection**

Auto-Laser shutoff when something gets too close to protect your eyes. Also, a great way to keep kids from touching the Laser cinema.

### **Auto Geometric Calibration**

Place the PL1H Laser cinema within an appropriate position in front of the screen or the wall, active the auto geometric calibration function to solve the problem of image and screen alignment which greatly makes Laser projector simplicity use.