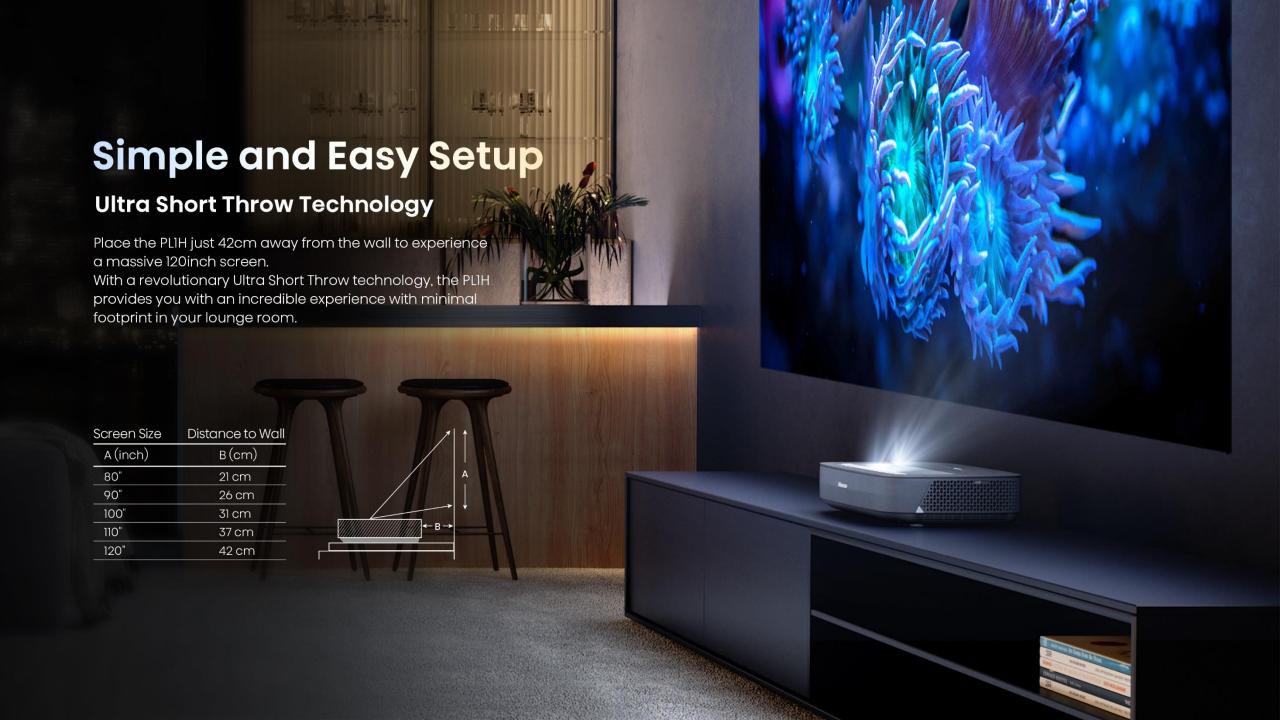

# Simplify Your Life with the Help of Calibration

### **Auto Geometric Calibration**

Place the PL1H Laser cinema within an appropriate position in front of the screen or the wall, active the auto geometric calibration function to solve the problem of image and screen alignment which greatly makes Laser projector simplicity use.