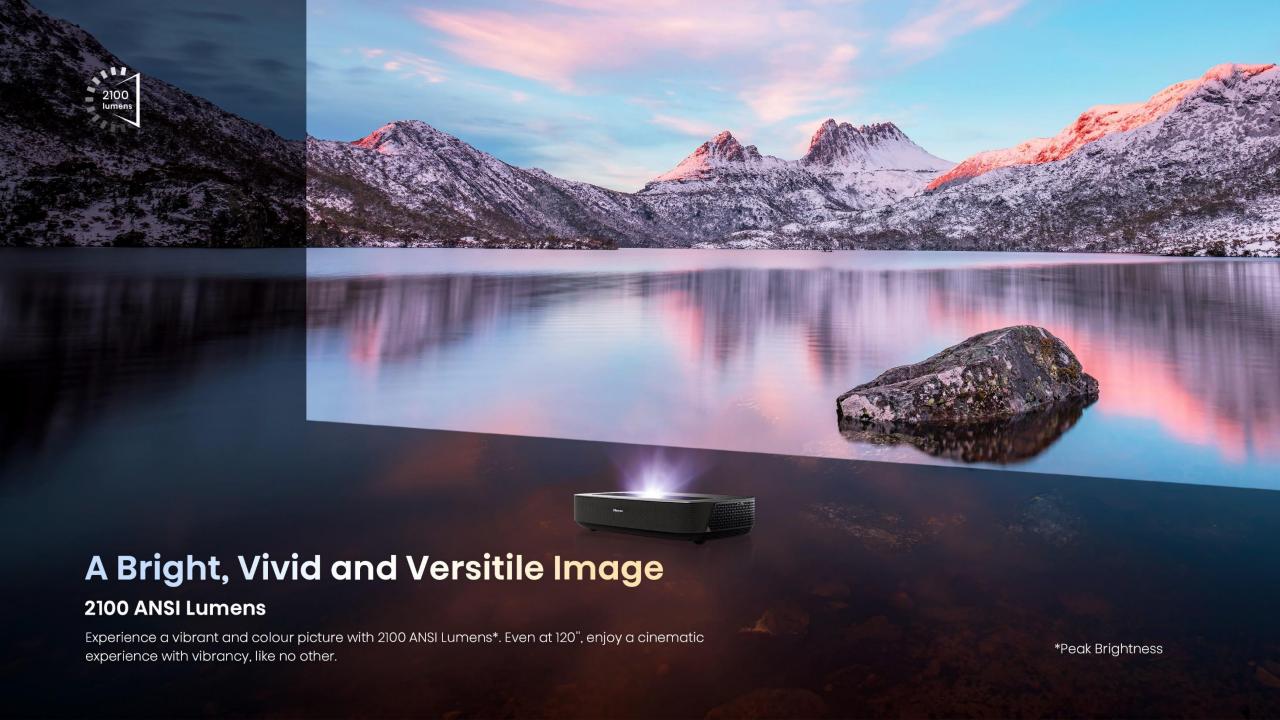

# PL1H Laser Cinema Key Features

Hisense

- 4K UHD Resolution
- Dolby Vision/HDR10/HLG
- Brightness: 2100lm
- Native Contrast ratio: 3000:1
- DCI-P3 85% Colour Gamut

- MEMC Smooth Motion
- Dolby Atmos
- 2\*15 watts Output Power
- Game Mode
- High-speed Port