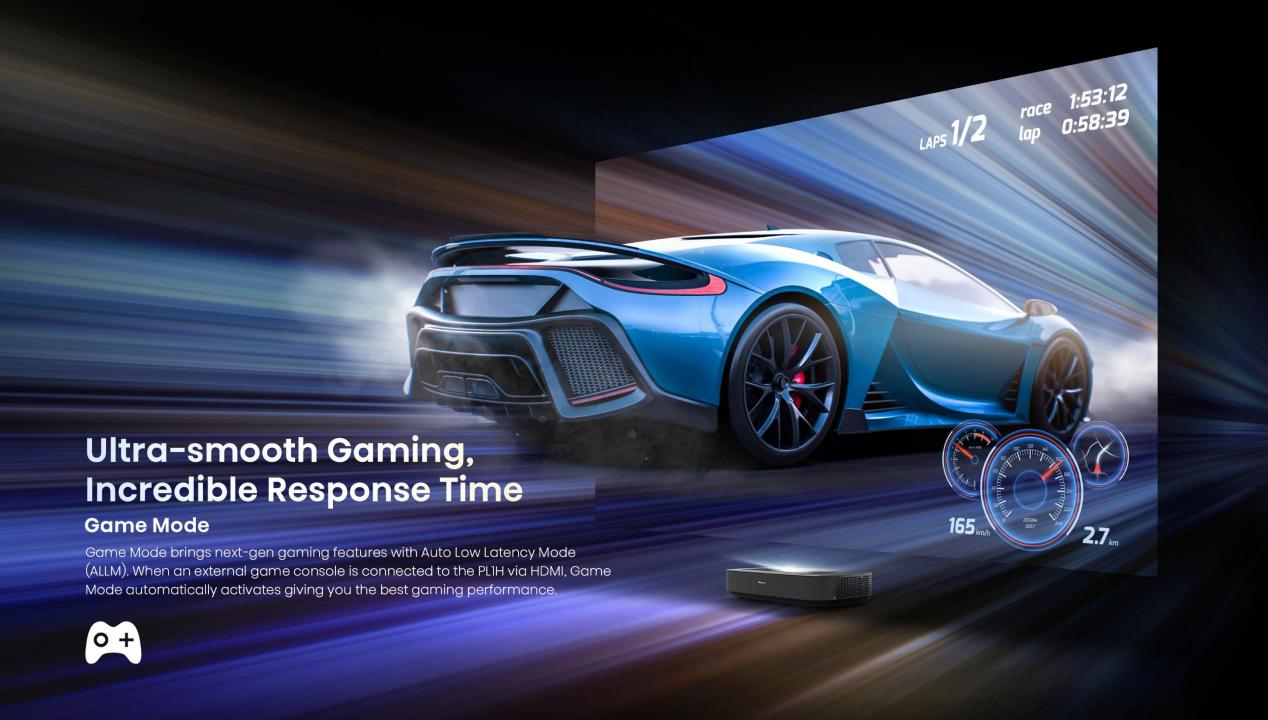

# PL1H Laser Cinema Key Features

Hisense

- 4K UHD Resolution
- Dolby Vision/HDR10/HLG
- Brightness: 2100lm
- Native Contrast ratio: 3000:1
- DCI-P3 85% Colour Gamut

- MEMC Smooth Motion
- Dolby Atmos
- 2\*15 watts Output Power
- Game Mode
- High-speed Port