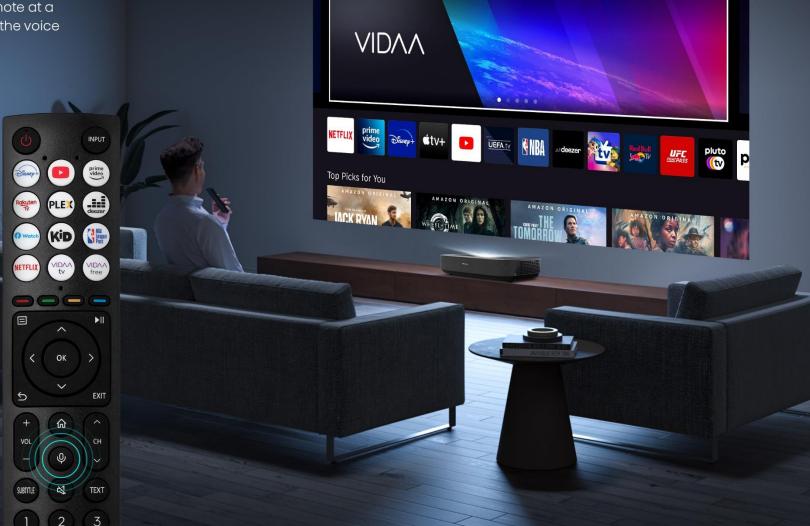

#### Upgraded Vidaa U6

PLIH is equipped with upgraded Vidaa operating system to work in a most efficiency and smart way. Vidaa U6 contains fruitful contents and without simple clicks and search, reaching fastestly.

Customizable

Easy to Use

Reliable

Content Hub

Top Picks for You

### Hands-free Voice Remote

#### **Voice Control**

You can conveniently speak out to your Hisense TV remote at a distance of up to 3 meters or alternatively by pressing the voice command button.

- \* Amazon Alexa service is not available in certain languages and countries.
- \* Amazon, Alexa and all related marks are trademarks of Amazon.com, inc.or its affiliates.
- \* VIDAA Voice is not available in certain languages and countries.