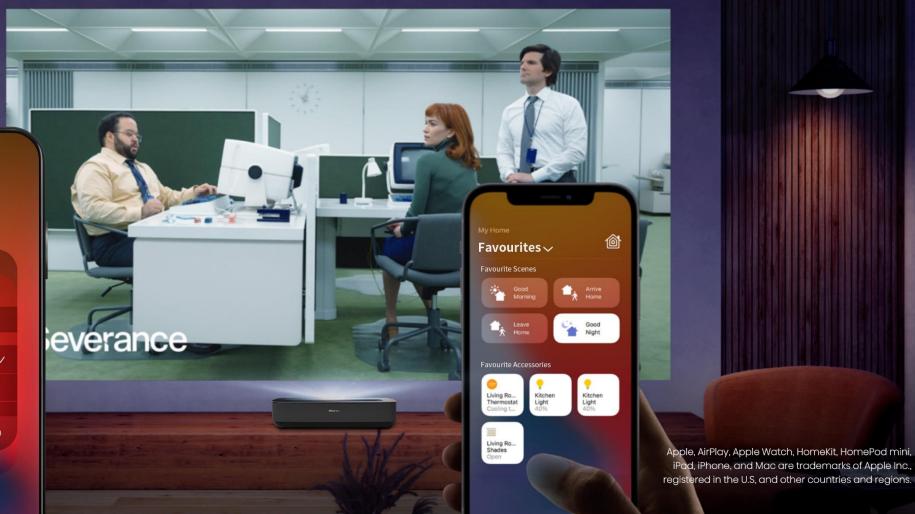

Q = \$ & <u>\$</u> \_

8:59 🛜

Apple AirPlay 2 & HomeKit

Effortlessly share pictures, videos or stream your Apple device's screen directly to the PL1H using in-built Apple Airplay 2 connectivity, as well as having HomeKit functionality.

Living Room TV

etv Bedroom Apple TV