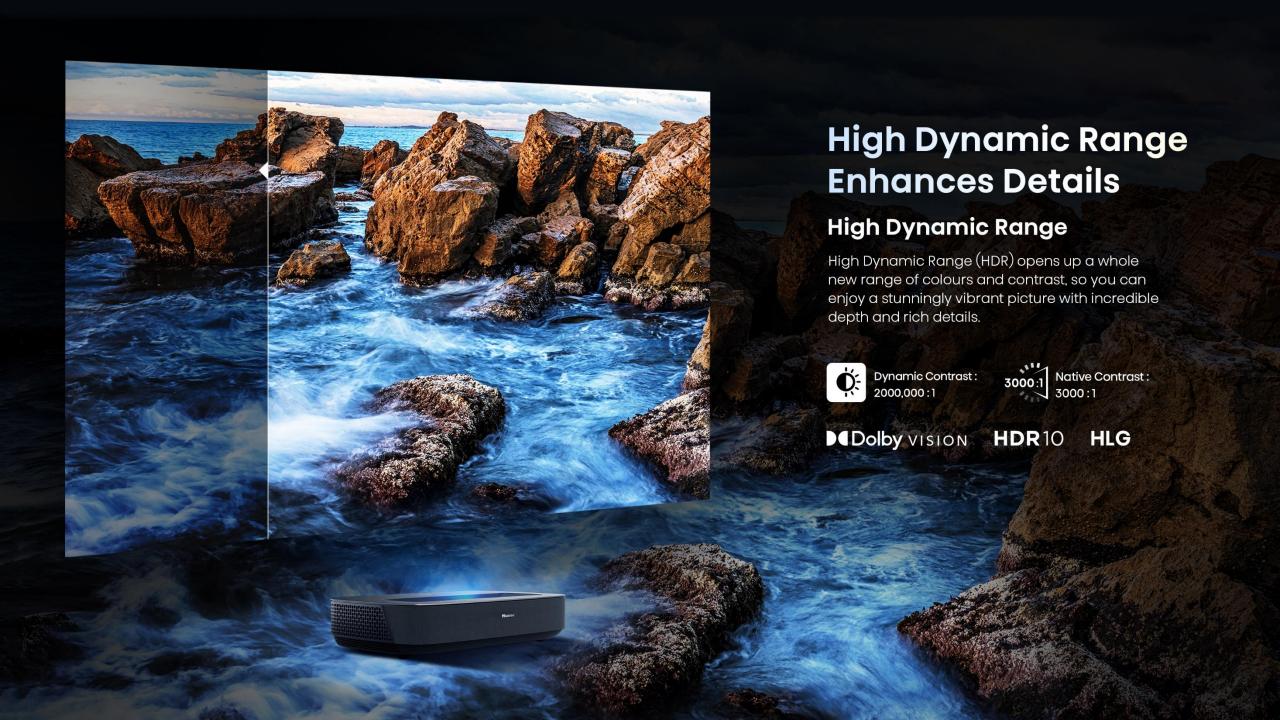

# PL1H Laser Cinema Key Features

Hisense

- 4K UHD Resolution
- Dolby Vision/HDR10/HLG
- Brightness: 2100lm
- Native Contrast ratio: 3000:1
- DCI-P3 85% Colour Gamut

- MEMC Smooth Motion
- Dolby Atmos
- 2\*15 watts Output Power
- Game Mode
- High-speed Port