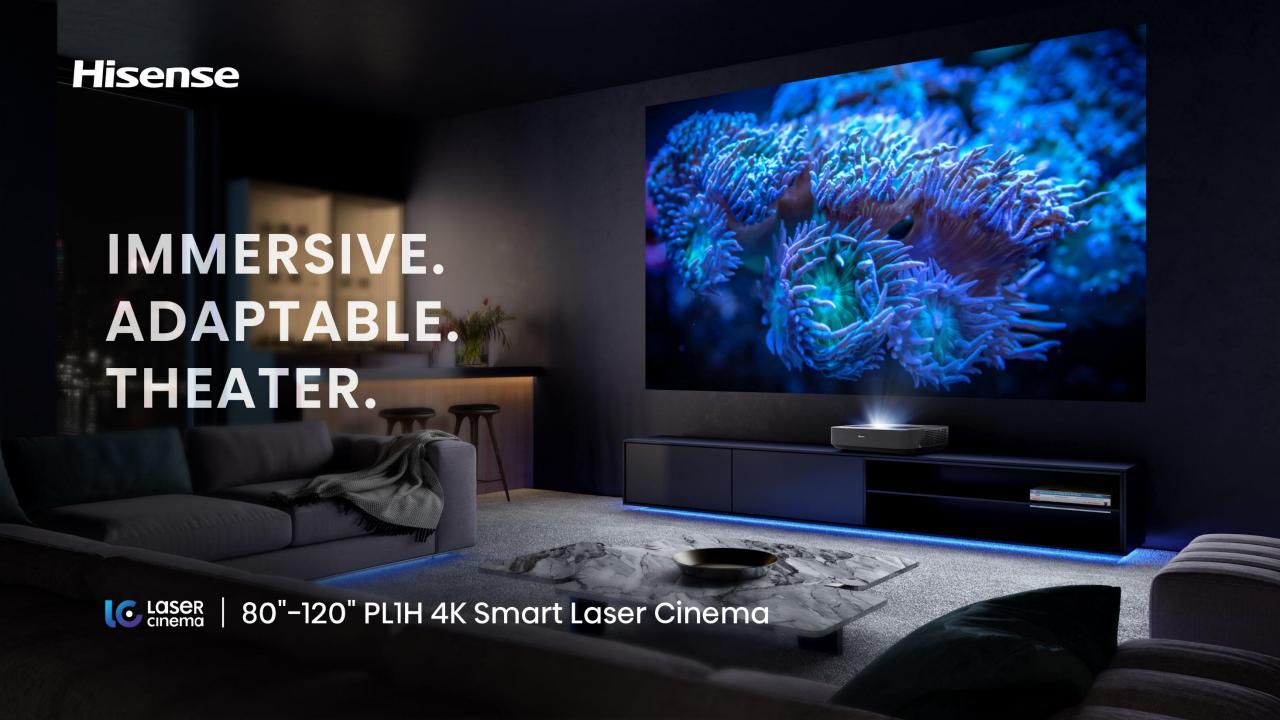

# PL1H Laser Cinema Key Features

Hisense

- 4K UHD Resolution
- Dolby Vision/HDR10/HLG
- Brightness: 2100lm
- Native Contrast ratio: 3000:1
- DCI-P3 85% Colour Gamut

- MEMC Smooth Motion
- Dolby Atmos
- 2\*15 watts Output Power
- Game Mode
- High-speed Port

- Vidaa U6 OS
- Vidaa Voice /Works with Alexa
- Ultra Short Throw Technology
- Auto Geometric Calibration
- 25000+ Laser Life













# 4K UHD Brings Picture Quality with Crisp Realism

### **4K Resolution**

The 4K Ultra HD PL1H utilises over 8 million pixels to create a whole new world the cinema sized screen. Images appear sharper, brighter and in their true colours just as the director intended.



FULL HD 1920 × 1080





4K UHD 3840 × 2160





## Watch As Intended by the Director

#### Filmmaker Mode

Watch your movies